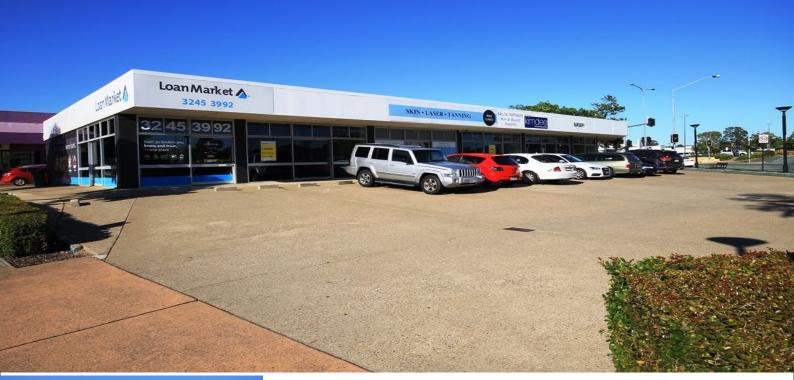

## 4/20 Redland Bay Road, Capalaba QLD 4157

## **RENT REDUCTION - MOTIVATED OWNER**

## Shop 4, 20 Redland Bay Road, Capalaba

• Fully air-conditioned retail/professional tenancy

- New bathroom facilities
- Fully refurbished display tenancy available now!
- One of Capalaba?s busiest corner locations
- Excellent exposure & signage to busy Redland Bay Road
- Located opposite Capalaba Park Shopping Centre
- A Must to Inspect!

NETT RENTAL PCM - NOW \$2,000! \*All rentals quoted are excluisve of Outgoings (approx \$60/m2 & GST) Retail FOR LEASE

100sqm