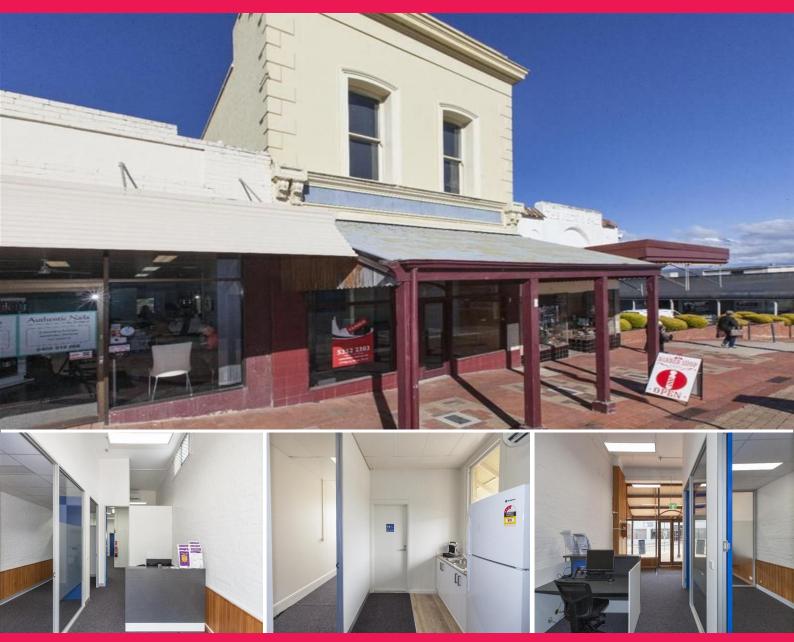

134 Main Street, Stawell VIC 3380

## **Commercial Rental Investment Frehold - For Sale**

Super Fund or Portfolio Investment Returns 9.35% approx. 3 incomes from 2 shops and residential flat on one title

Prime location central Main St frontage as well as Baylis Street at rear Adjacent to Supermarket & council car parks for high traffic flow & profile

Historic shop building & upstairs flat with character & Heritage facade

Plus a modern Architect designed, unique, functional & low maintenance

Plus a modern Architect designed, unique, functional & low maintenance shop studio

All with great tenants with good rental history

Land over 360 sq.m. approx.

Potential to develop additional shop around 74sq.m. on the vacant land Great position and huge potential  $\,$ 

**Enquire Now** 