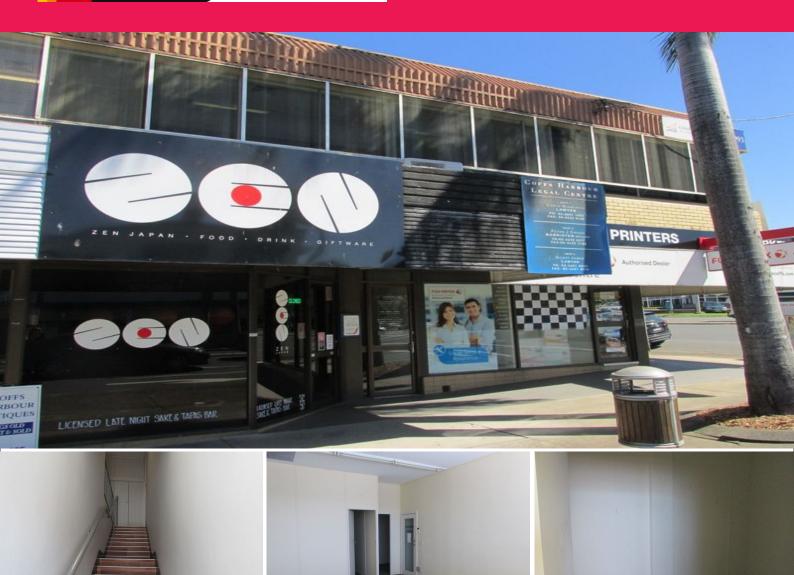

## LEASED BY LJ HOOKER COMMERCIAL

Suite 3 comprises an affordable first floor professional suite which overlooks Park Avenue.

The premises accommodates an approximate gross leasable area of 39m2.

The accommodation is partitioned into two office areas and includes carpeted flooring and air conditioning.

Shared toilets are located in the foyer.

A large window overlooking Park Avenue offers excellent natural light.

Suite 3 is located in a two storey building with access stairs from Park Avenue.

The premises has been occupied by businesses associated with the legal professional for lengthy period.

Positioned on the high profile corner of Grafton Street and Park Avenue, the property is situated directly opposi

Offices

FOR LEASE

39sqm

-