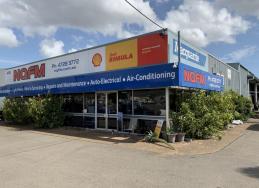

485 Woolcock Street, Garbutt QLD 4814

## **Highly exposed Woolcock Street industrial workshop**

The property includes:

- 184m2 of office space including reception, 5 partitioned offices, storeroom, staff room, amenities, and retail showroom. Data & Telephone cabled throughout
- 207m2 of storage or warehouse
- 458m2 of workshop or storage warehouse including a service pit for heavy vehicles, very large automatic roller doors, high clearance. There are separate amenities to the workshop.