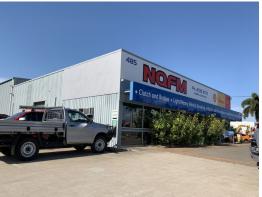

485 Woolcock Street, Garbutt QLD 4814

## **Highly exposed Woolcock Street industrial workshop**

The property includes:

- 184m2 of office space including reception, 5 partitioned offices, storeroom, staff room, amenities, and retail showroom. Data & Telephone cabled throughout
- 207m2 of storage or warehouse
- 458m2 of workshop or storage warehouse including a service pit for heavy vehicles, very large automatic roller doors, high clearance. There are separate amenities to the workshop.