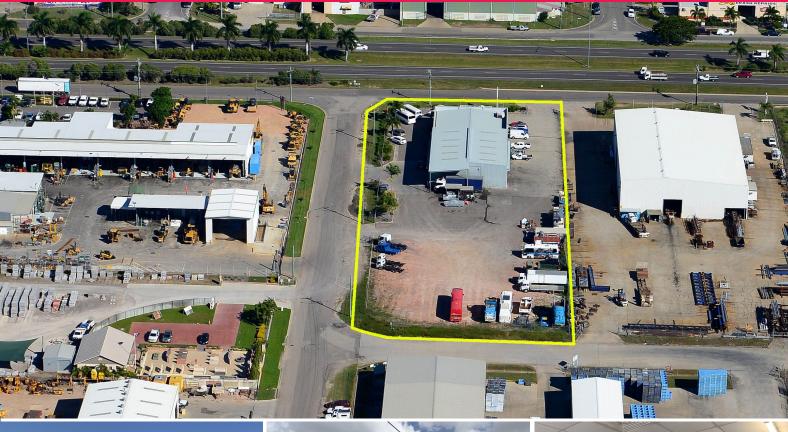

485 Woolcock Street, Garbutt QLD 4814

## **Highly exposed Woolcock Street industrial workshop**

The property includes:

- 184m2 of office space including reception, 5 partitioned offices, storeroom, staff room, amenities, and retail showroom. Data & Telephone cabled throughout
- 207m2 of storage or warehouse
- 458m2 of workshop or storage warehouse including a service pit for heavy vehicles, very large automatic roller doors, high clearance. There are separate amenities to the workshop.

The Fully secured yard includes:

- display yard fronting Woolcock Street
- on-site customer and staff parking

Rental: \$150,000 pa + G

Industrial

FOR LEASE

\$150,000 per annum net + GST

850sqm

Ray White, Commercial Townsville