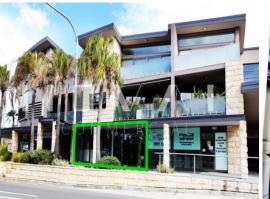

## STUNNING FITTED OUT OFFICE WITH MASSIVE EXPOSURE!

SEE IT TODAY, TONIGHT, TOMORROW, ANYTIME YOU LIKE? CALL US, WE NEVER SLEEP:)

On offer is a highly contemporary 72sqm fully fitted out, premium office space with massive exposure right on Mona Vale's busiest intersection located at Pittwater & Mona Vale Roads!

Primely located within Mona Vale's flourishing business area, this outstanding space is perfect for all types of retail shops &/or professional usage such as a medical practice, solicitors or accountancy firm.

Highly visual floor to ceiling glass windows provide great visibility, showcasing your business to everyone.

Add to this an abundanc

Offices FOR LEASE

73sqm