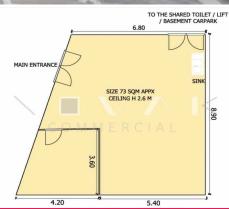

Highly visual floor to ceiling glass windows provide great visibility, showcasing your business to everyone.

Add to this an abundanc

Offices FOR LEASE

73sqm