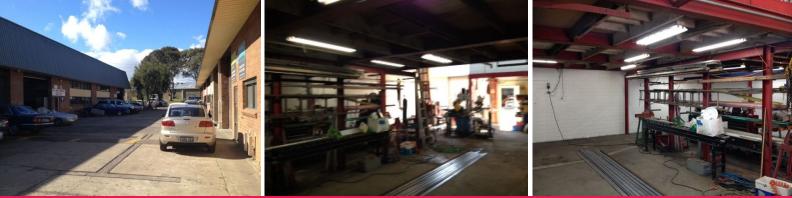

## **SOLID INDUSTRIAL UNIT** - Suiting a Range of Business

Solid block masonry construction, heavy duty concrete floor, skylighting, expansive glazing and ventilator windows. Well presented older style industrial unit. Will suit car trade or manufacturing

- 4 ? 5m Clearance
- Tonne Gantry
- 3 Phase Power throughout
- Mezzanine Office and storage spaces
- Air conditioned office

Located in between South Creek Road and Middleton Road in the centre of Cromer's industrial hub.