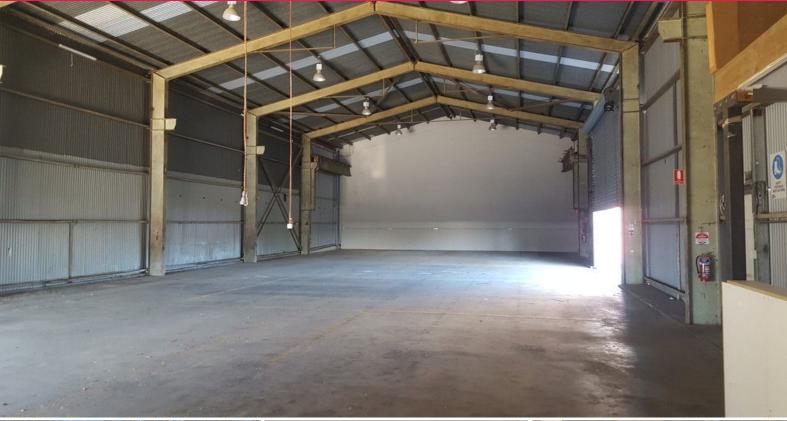

## **Excellent Front Industrial Unit With Dual Roller Doors**

- \* 530m2\* warehouse with 53m2\* front office
- \* Industry 1 zoning
- \* Huge on site care parking/hardstand
- \* Ample 3 phase power
- \* High ceiling which allows for racking up to 3 pallets high
- \* Easy access to M1 Motorway, Olsen Avenue and Southport Nerang Road
- \* Adjacent to the new Aldi site currently under development
- \* Minutes to Bunnings, Ashmore Shopping Plaza and a range of restaurants and cafes