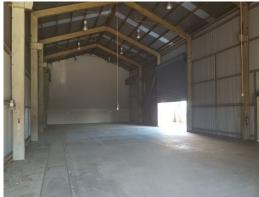

## **Excellent Front Industrial Unit With Dual Roller Doors**

- \* 530m2\* warehouse with 53m2\* front office
- \* Industry 1 zoning
- \* Huge on site care parking/hardstand
- \* Ample 3 phase power
- \* High ceiling which allows for racking up to 3 pallets high
- \* Easy access to M1 Motorway, Olsen Avenue and Southport Nerang Road
- \* Adjacent to the new Aldi site currently under development
- \* Minutes to Bunnings, Ashmore Shopping Plaza and a range of restaurants and cafes