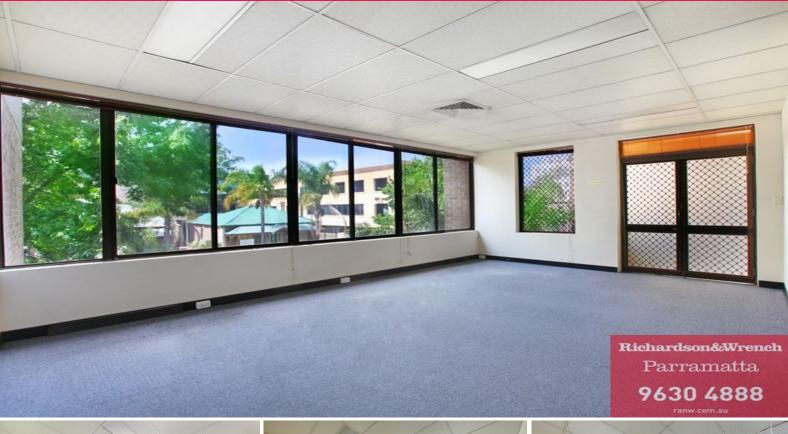

## REFURBISHED OFFICE SPACE

• 120sqm (approx.)

• 2 Partitioned rooms plus boardroom

• Open plan area

• Brand new quality carpet and freshly painted • Internal male and female amenities plus kitchenette

• Upgraded ducted air-conditioning

• Ample natural lighting • 1-2 security car spaces • Fringe CBD location

• Walking distance to the train station, Westfield shopping center, free

shuttle bus service, Coles supermarket, cafes and shops

• Flexible terms on offer