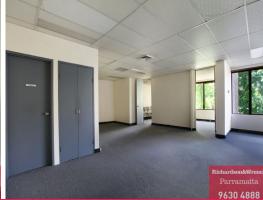

## REFURBISHED OFFICE SPACE

• 120sqm (approx.)

• 2 Partitioned rooms plus boardroom

• Open plan area

• Brand new quality carpet and freshly painted • Internal male and female amenities plus kitchenette

• Upgraded ducted air-conditioning

• Ample natural lighting • 1-2 security car spaces • Fringe CBD location

• Walking distance to the train station, Westfield shopping center, free

shuttle bus service, Coles supermarket, cafes and shops

• Flexible terms on offer