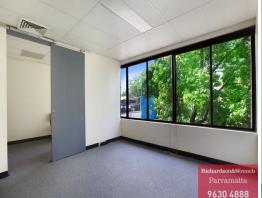

## REFURBISHED OFFICE SPACE

• 120sqm (approx.)

• 2 Partitioned rooms plus boardroom

• Open plan area

• Brand new quality carpet and freshly painted • Internal male and female amenities plus kitchenette

• Upgraded ducted air-conditioning

• Ample natural lighting • 1-2 security car spaces • Fringe CBD location

• Walking distance to the train station, Westfield shopping center, free

shuttle bus service, Coles supermarket, cafes and shops

• Flexible terms on offer