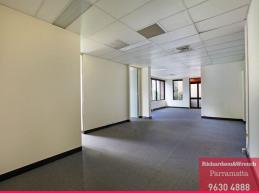

## REFURBISHED OFFICE SPACE

• 120sqm (approx.)

• 2 Partitioned rooms plus boardroom

• Open plan area

• Brand new quality carpet and freshly painted • Internal male and female amenities plus kitchenette

• Upgraded ducted air-conditioning

• Ample natural lighting • 1-2 security car spaces • Fringe CBD location

• Walking distance to the train station, Westfield shopping center, free

shuttle bus service, Coles supermarket, cafes and shops

• Flexible terms on offer