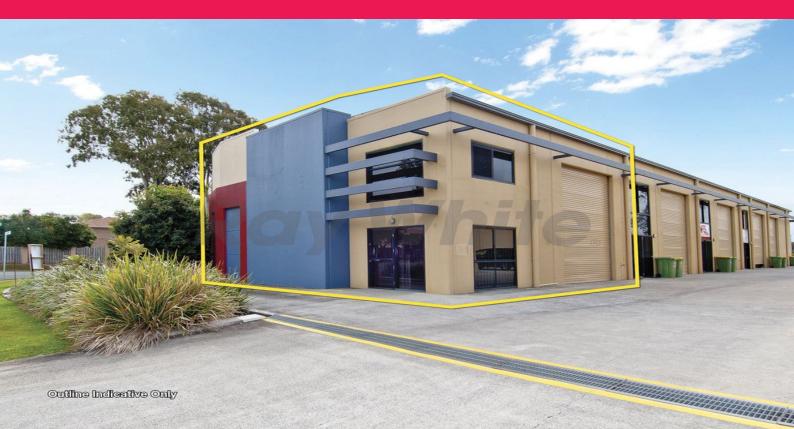

## Liquidator?s Sale

Under instructions from David Clout & Associates as Liquidators \* Lot 1 on SP200421

- \* Freehold warehouse/office in the Coomera marine industry precinct
- \* 139m2\* ground floor warehouse with 36m2\* approved mezzanine office
- \* Additional 40m\* office mezzanine
- \* Allocated car parking with ample visitor parking
- \* Excellent exposure with dual street access
- \* View by appointment
- \* Open For Inspection, Wednesday 7th October, 4.00-4.30pm \*approx