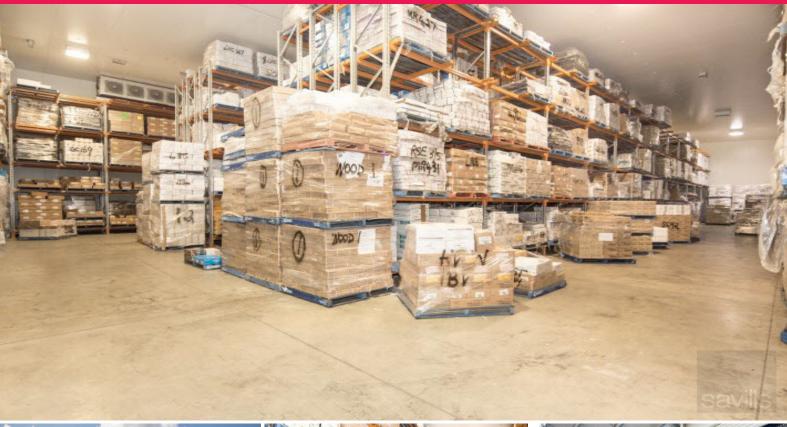

- 1,530sq m\* GFA fitted out with large capacity freezer
- Brand new 7 x 5 x 5 year lease, to long standing tenant
- Food storage, frozen goods distributor
- Depreciation benefits
- Plant & Equipment fully maintained by tenant