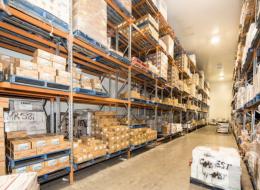

- 1,530sq m\* GFA fitted out with large capacity freezer
- Brand new 7 x 5 x 5 year lease, to long standing tenant
- Food storage, frozen goods distributor
- Depreciation benefits
- Plant & Equipment fully maintained by tenant