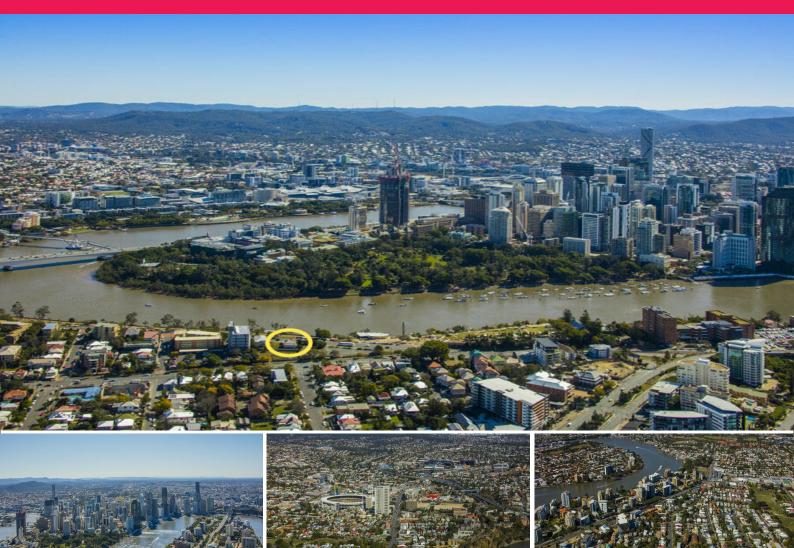

## Kangaroo Point property with sweeping CBD Skyline view

Open for Inspection:

12PM Thursday 10, 17, 24 September and 1, 8 October 2015

- 15 metre\* street frontage to River Terrace
- Situated atop the Kangaroo Point Cliffs
- Panoramic views overlooking the Brisbane River, Southbank and the Brisbane CBD
- Land area: 324sq m
- Existing 3 bedroom 128sq m\* house on site
- Zoned Low density residential (LDR)
- Just a short walk or ferry ride to the Brisbane CBD, Southbank parklands, Gallery of Modern Art and the famous Gabba
- Has public transport on its doorstep
- Located close to the