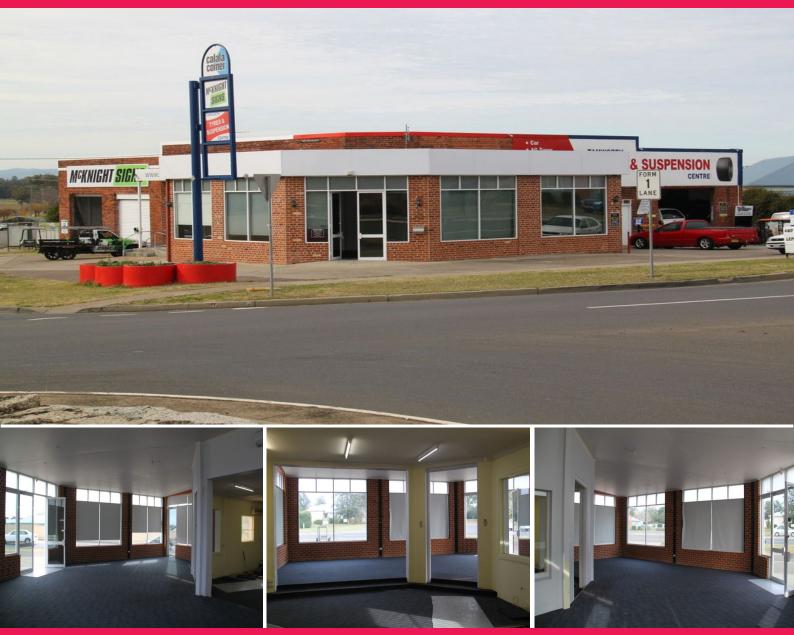

## **HIGH PROFILE SYDNEY HIGHWAY LOCATION**

\* Shop 2, 360 Goonoo Goonoo Road is in a corner position, facing Calala Lane and Goonoo Goonoo Road, and offers great visibility with exposure for signage facing a major roadway.

\* Measuring 120 sqm, the shop includes a kitchenette and toilet, plus access for customers and employees to a shared car parking area of 18 car spaces.

\* Access to services and facilities, includes back-to-base security, RC air conditioning and 3-phase power, which can easily be adapted to suit any business.

\* Assistance with fit-out and project management can be provided by the owner.

Retail FOR LEASE

David Mcilveen 0404059151 david.mcilveen@raywhite.com