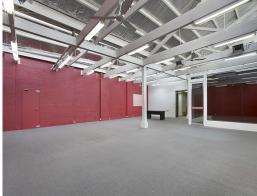

## **Creative Whole Building**

- -Unique opportunity to occupy your own building providing 385sqm (approx.) on one floor  $\,$
- -The building features an impressive saw tooth roof providing excellent natural light throughout
- -Flexible open plan layout with dual street entrances from Dick Street
- -Located on the doorstep of the Central Park development and moment from Central Station
- -Surrounded by the many excellent galleries, restaurants, cafes and bars of this creative inner city suburb