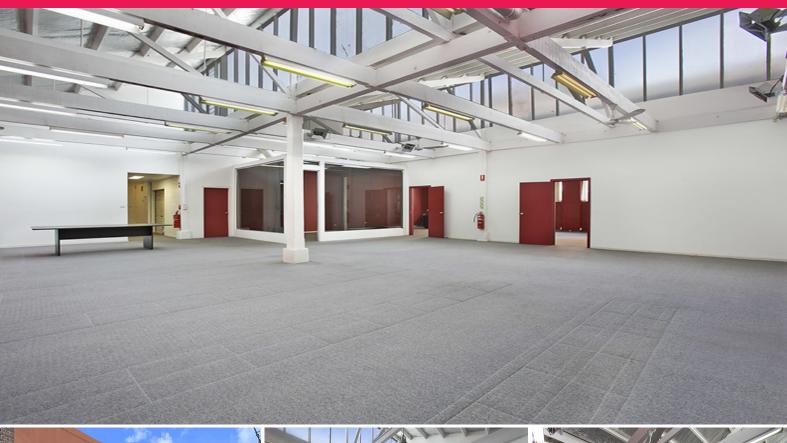

## **Creative Whole Building**

- -Unique opportunity to occupy your own building providing 385sqm (approx.) on one floor  $\,$
- -The building features an impressive saw tooth roof providing excellent natural light throughout
- -Flexible open plan layout with dual street entrances from Dick Street
- -Located on the doorstep of the Central Park development and moment from Central Station
- -Surrounded by the many excellent galleries, restaurants, cafes and bars of this creative inner city suburb