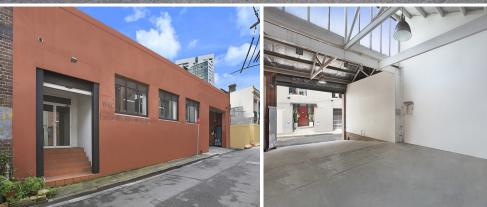

## 16-22 Dick Street, Chippendale NSW 2008

## **Creative Whole Building**

- -Unique opportunity to occupy your own building providing 385sqm (approx.) on one floor  $\,$
- -The building features an impressive saw tooth roof providing excellent natural light throughout
- -Flexible open plan layout with dual street entrances from Dick Street
- -Located on the doorstep of the Central Park development and moment from Central Station
- -Surrounded by the many excellent galleries, restaurants, cafes and bars of this creative inner city suburb