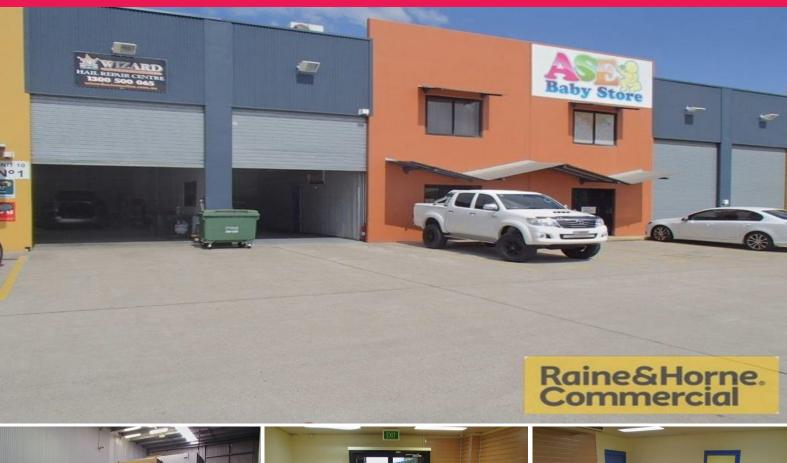

## Raine&Horne. Commercial

9/1 Stockwell Place, Archerfield QLD 4108

## Small & Modern ? Great Exposure ? Priced to Lease!

• Modern Tilt Panel Unit with exposure to busy Boundary Road

• 114sqm of Warehouse access via a single roller door

• 47sqm of well-presented ground floor office space

• 31sqm of mezzanine storage above

• Additional 16sqm of mezzanine at no extra charge

• 3 Phase Power with multiple points throughout

• Complex has Two driveway access for easy truck movement

• Available now

Contact Exclusive Agent Michael Cars from Raine & Horne Commercial for further information or to organise an inspection.

Please quote property ID: 8659338.

Industrial FOR LEASE

192sqm