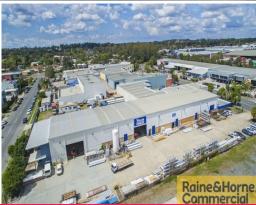

## Raine&Horne. Commercial

31 Lensworth Street, Coopers Plains QLD 4108

## Exposure, Power, Height + Unbeatable Access

- \* Flexible industrial Freestander Coopers Plains rarest offering
- \* Owner occupy and invest. Vulcan Steel are relocating
- \* Lensworth Street exposure plus two street access
- \* Dual crane capability (6 & 4 Tonne) along the entire 90m length of the
- \* Clearspan 7.5m high bay warehousing and onsite 500KVA transformer
- \* Low 40% site coverage PLUS wide fully concreted driveway
- \* Multiple roller doors, container storage and easy truck access
- \* Construction combination of tilt panel, brick and colourbond
- \* Two titles and design for two tenancies or one
- \* Contact Paul Flego Exclusive Marketing Agent

Please Quote Property ID. 2854944.

Industrial

FOR SALE

2169sqm

Raine&Horne. Commercial