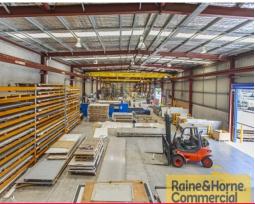

## Exposure, Power, Height + Unbeatable Access

- \* Flexible industrial Freestander Coopers Plains rarest offering
- \* Owner occupy and invest. Vulcan Steel are relocating
- \* Lensworth Street exposure plus two street access
- \* Dual crane capability (6 & 4 Tonne) along the entire 90m length of the
- \* Clearspan 7.5m high bay warehousing and onsite 500KVA transformer
- \* Low 40% site coverage PLUS wide fully concreted driveway
- \* Multiple roller doors, container storage and easy truck access
- \* Construction combination of tilt panel, brick and colourbond
- \* Two titles and design for two tenancies or one
- \* Contact Paul Flego Exclusive Marketing Agent