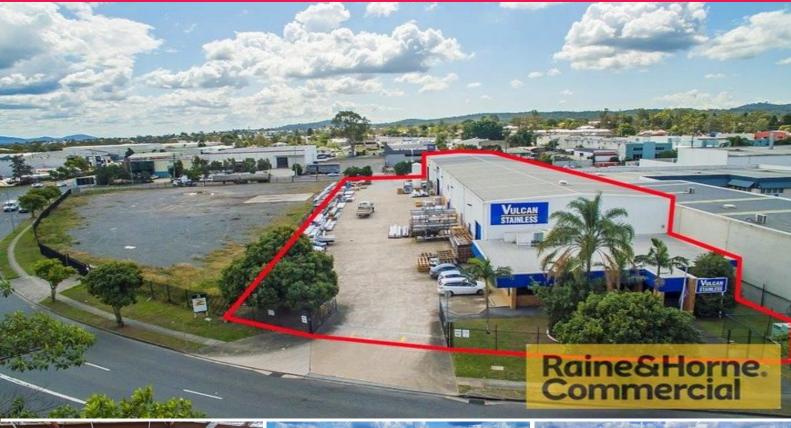

## Raine&Horne. Commercial

31 Lensworth Street, Coopers Plains QLD 4108

## Exposure, Power, Height + Unbeatable Access

- \* Flexible industrial Freestander Coopers Plains rarest offering
- \* Owner occupy and invest. Vulcan Steel are relocating
- \* Lensworth Street exposure plus two street access
- \* Dual crane capability (6 & 4 Tonne) along the entire 90m length of the
- \* Clearspan 7.5m high bay warehousing and onsite 500KVA transformer
- \* Low 40% site coverage PLUS wide fully concreted driveway
- \* Multiple roller doors, container storage and easy truck access
- \* Construction combination of tilt panel, brick and colourbond
- \* Two titles and design for two tenancies or one
- \* Contact Paul Flego Exclusive Marketing Agent

Please Quote Property ID. 2854944.

Industrial

FOR SALE

2169sqm

Raine&Horne. Commercial