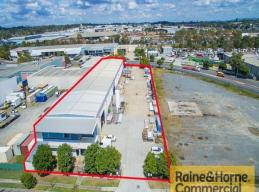

## Raine&Horne. Commercial

31 Lensworth Street, Coopers Plains QLD 4108

## Exposure, Power, Height + Unbeatable Access

- \* Flexible industrial Freestander Coopers Plains rarest offering
- \* Owner occupy and invest. Vulcan Steel are relocating
- \* Lensworth Street exposure plus two street access
- \* Dual crane capability (6 & 4 Tonne) along the entire 90m length of the
- \* Clearspan 7.5m high bay warehousing and onsite 500KVA transformer
- \* Low 40% site coverage PLUS wide fully concreted driveway
- \* Multiple roller doors, container storage and easy truck access
- \* Construction combination of tilt panel, brick and colourbond
- \* Two titles and design for two tenancies or one
- \* Contact Paul Flego Exclusive Marketing Agent

Please Quote Property ID. 2854944.

Industrial

FOR SALE

2169sqm

Raine&Horne. Commercial