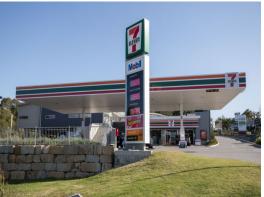

## New Fully leased 7-Eleven Service Station plus 10 Retail shops

- \* Net income \$674,550.00\* P.A. (Fully leased)
- \* 7-Eleven service station leased until 2026 plus 2 x 5 year options
- \* Retail shops on various leases
- \* Less than 12 months old and on high volume traffic road
- \* Strategically positioned in the heartland of the Riverstone Crossing Estate (1,000 new homes)
- \* Great tenancy mix with medical, chemist, hairdresser, food & petrol station
- \* 7,526m2 of Land area with 73\* onsite carparks
- \* Total 2,267m2 NLA (service station 1,227m2 & retail shops 1,040m2)