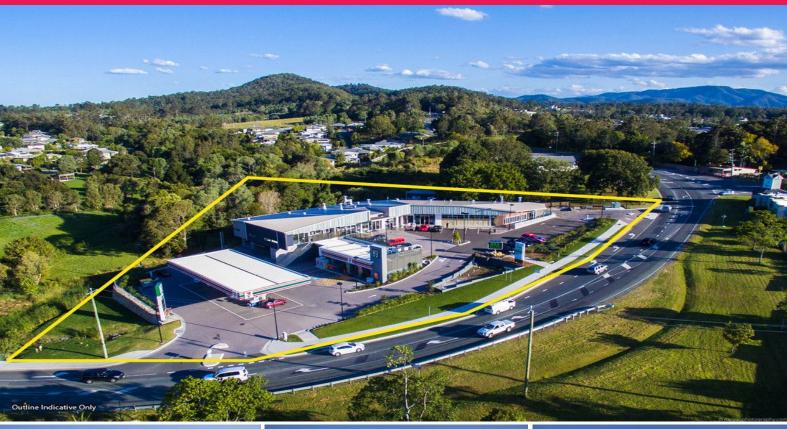

## New Fully leased 7-Eleven Service Station plus 10 Retail shops

- \* Net income \$674,550.00\* P.A. (Fully leased)
- \* 7-Eleven service station leased until 2026 plus 2 x 5 year options
- \* Retail shops on various leases
- \* Less than 12 months old and on high volume traffic road
- \* Strategically positioned in the heartland of the Riverstone Crossing Estate (1,000 new homes)
- \* Great tenancy mix with medical, chemist, hairdresser, food & petrol station
- \* 7,526m2 of Land area with 73\* onsite carparks
- \* Total 2,267m2 NLA (service station 1,227m2 & retail shops 1,040m2)