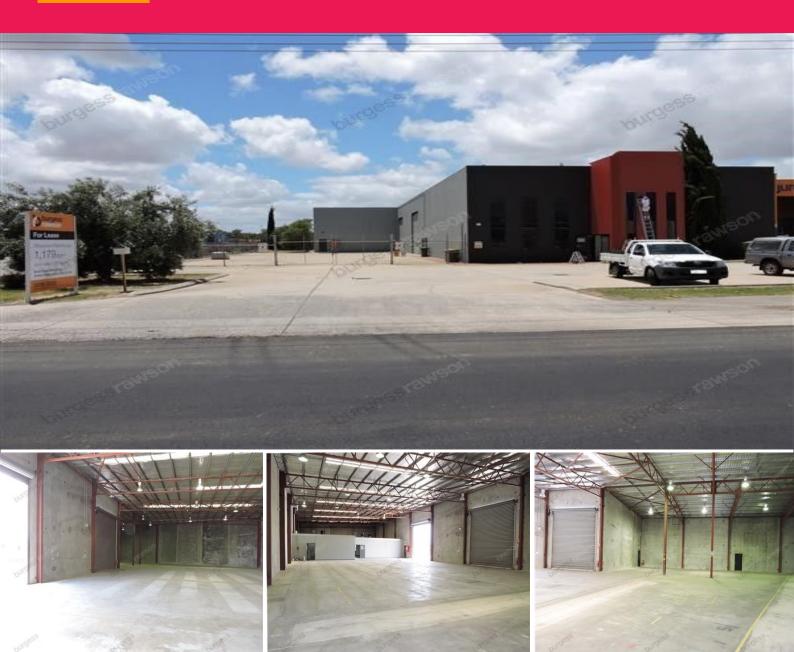

## 17 Mandurah Road, Kwinana Beach WA 6167

## **Quality Showroom/Warehouse**

- Land Area 2,601sqm\*
- Zoning "General Industry"
- Truss Height 7metres

Burgess Rawson is pleased to present for lease 17 Mandurah Road, Kwinana Beach. This well presented showroom/warehouse high truss, multiple roller door access with a clear open span warehouse and showroom. The site offers an enclosed fenced off yard space which is suitable for container drop off or loading.

\*approx.

Industrial

FOR LEASE

1179sqm