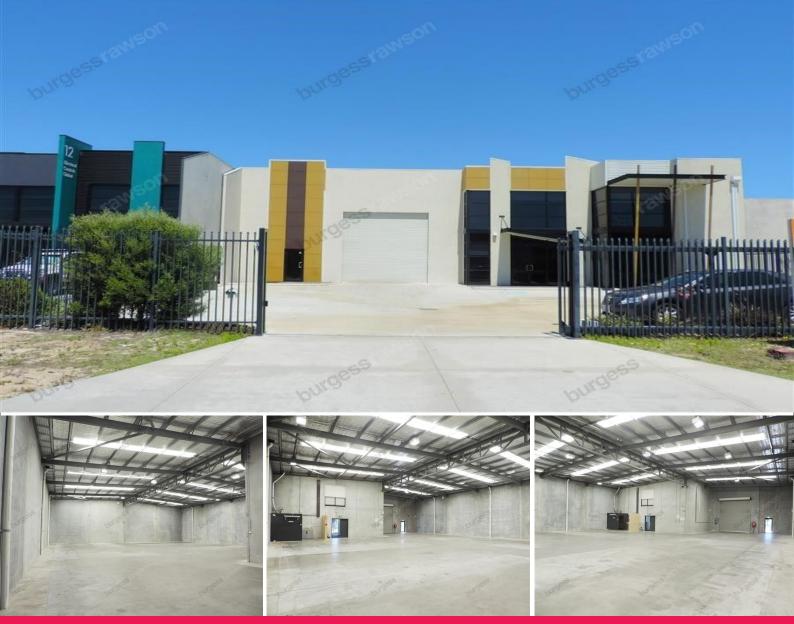

## 14 Meares Way, Canning Vale WA 6155

## Office Warehouse

- High Truss Warehouse
- Freehold Block
- Great Amenities
- 800sqm of office/warehouse with 142sqm\* First First Floor Storage

Burgess Rawson are proud to present For Lease this excellent opportunity at 14 Meares Way, Canning Vale. Zoned 'General Industry' this Freehold stand alone office warehouse allows for a broad range of users. Available for occupation on the 1 November 2015.

The property features include :

- Kitchenette Ground & First Floor

- Great access to Roe H

Industrial FOR LEASE

942sqm

Brodie Keay 0403 552 809 bkeay@burgessrawson.com.au