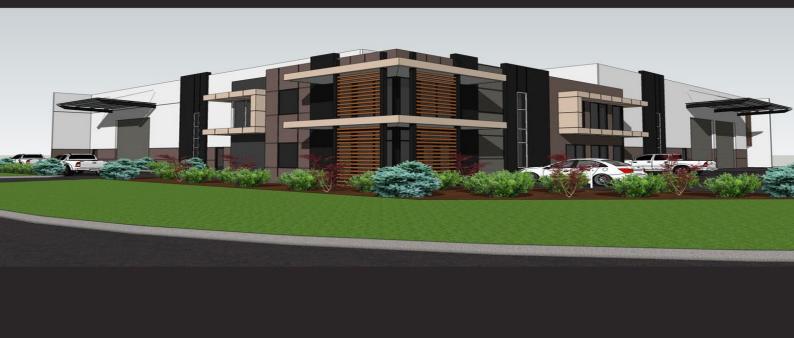

## Prime Baile Road Corner Exposure - Office Warehouse

This soon to be brand new office warehouse has a unique modern design with all the features of a quality industrial facility. Situated on a prime corner location on Baile Road, this facility is constructed with concrete floors and footings, concrete tilt panels with steel frames, metal clad roof and facade texture finish.

Improvements:

- > Office ? 277sqm
- > Warehouse ? 1,695sqm
- > Amenities ? 68sqm
- > Total (approx) ? 2,040sqm
- > Land Area ? 3,073sqm

> 3 x High, wide rolle

Industrial FOR LEASE

2040sqm