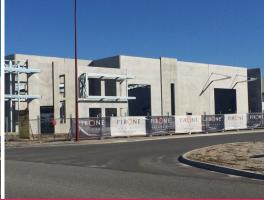

## Prime Baile Road Corner Exposure - Office Warehouse

This soon to be brand new office warehouse has a unique modern design with all the features of a quality industrial facility. Situated on a prime corner location on Baile Road, this facility is constructed with concrete floors and footings, concrete tilt panels with steel frames, metal clad roof and facade texture finish.

Improvements:

- > Office ? 277sqm
- > Warehouse ? 1,695sqm
- > Amenities ? 68sqm
- > Total (approx) ? 2,040sqm
- > Land Area ? 3,073sqm

> 3 x High, wide rolle

Industrial FOR LEASE

2040sqm