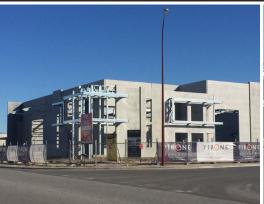

## Prime Baile Road Corner Exposure - Office Warehouse

This soon to be brand new office warehouse has a unique modern design with all the features of a quality industrial facility. Situated on a prime corner location on Baile Road, this facility is constructed with concrete floors and footings, concrete tilt panels with steel frames, metal clad roof and facade texture finish.

Improvements:

- > Office ? 277sqm
- > Warehouse ? 1,695sqm
- > Amenities ? 68sqm
- > Total (approx) ? 2,040sqm
- > Land Area ? 3,073sqm

> 3 x High, wide rolle

Industrial FOR LEASE

2040sqm