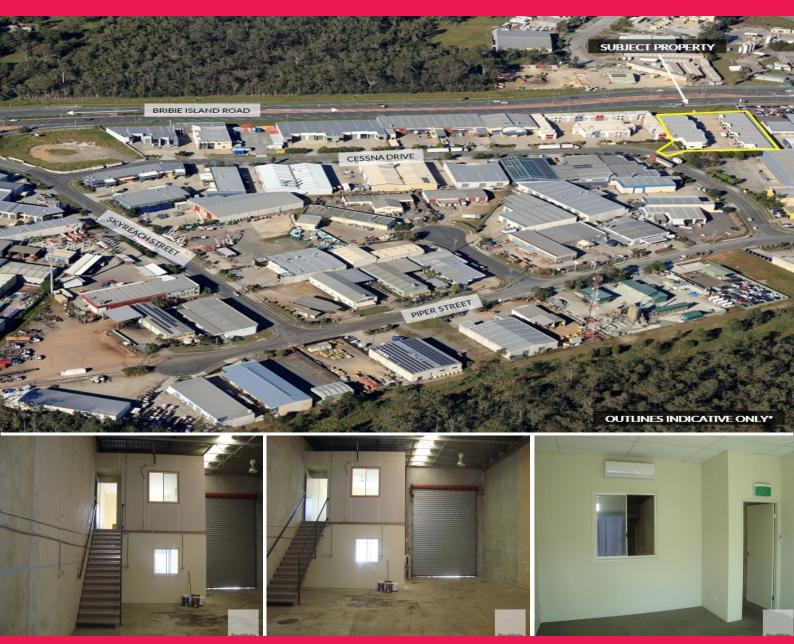

## Ray White.

4/18-20 Cessna Drive, Caboolture QLD 4510

## **Industrial Warehouse Opportunity within Corporate Park Estate**

- 237m2 Industrial warehouse located within a well presented complex in Corporate Park Estate
- Bruce Highway
- High roller door access
- Internal male/female toilet amenities
- Kitchenette
- Large air conditioned office + reception area
- Power, data & phone provisions
- Security fencing and electric gate access to complex

Industrial FOR LEASE

237sqm