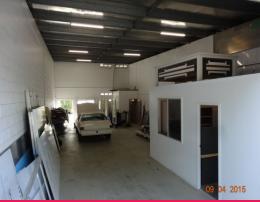

## **Small Industrial Warehouse**

This warehouse is centrally located on Bayswater Road including:

- 125m2\* masonry block construction
- 15m2\* A/C Office space
- 15m2\* Mezzanine Floor
- High Clearance 3.6m x 3.6m Roller Door access
- 3 Phase Power