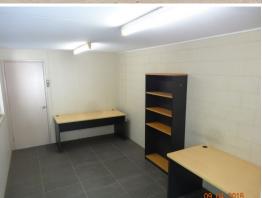

## **Small Industrial Warehouse**

This warehouse is centrally located on Bayswater Road including:

- 125m2\* masonry block construction
- 15m2\* A/C Office space
- 15m2\* Mezzanine Floor
- High Clearance 3.6m x 3.6m Roller Door access
- 3 Phase Power