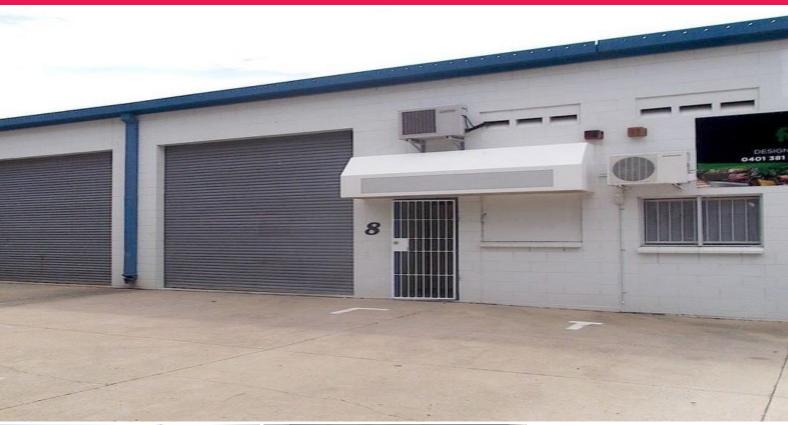

8/405-409 Bayswater Road, Garbutt QLD 4814

## **Small Industrial Warehouse**

This warehouse is centrally located on Bayswater Road including:

- 125m2\* masonry block construction
- 15m2\* A/C Office space
- 15m2\* Mezzanine Floor
- High Clearance 3.6m x 3.6m Roller Door access
- 3 Phase Power