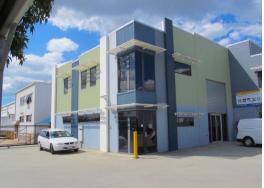

## 232sqm\* HEMMANT OFFICE / SHOWROOM / WAREHOUSE

• 158m2\* well insulated, air-conditioned warehouse/showroom with great natural light, 3 phase power and halogen lighting

• Warehouse currently is carpeted and has glass doors behind the roller door that could easily be removed if need be

• 74m2\* ducted air-conditioned and fully data cabled mezzanine office featuring one (1) glass partitioned office/boardroom and a large open planed area

• Amenities include a disabled sized toilet and kitchenette both located on the ground floor