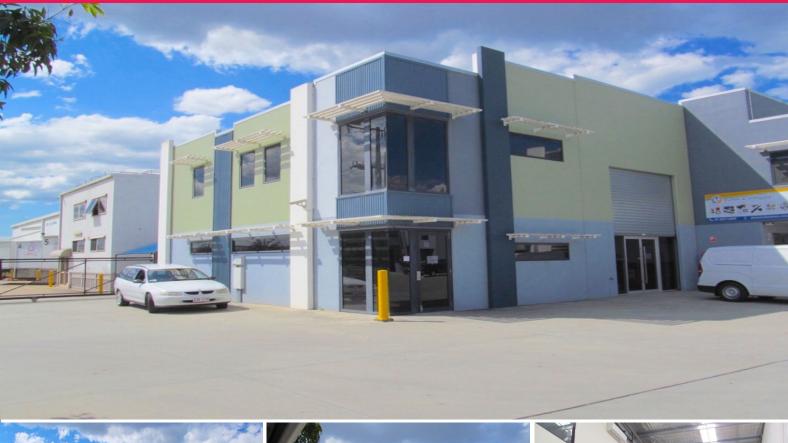

## 232sqm\* HEMMANT OFFICE / SHOWROOM / WAREHOUSE

• 158m2\* well insulated, air-conditioned warehouse/showroom with great natural light, 3 phase power and halogen lighting

• Warehouse currently is carpeted and has glass doors behind the roller door that could easily be removed if need be

• 74m2\* ducted air-conditioned and fully data cabled mezzanine office featuring one (1) glass partitioned office/boardroom and a large open planed area

• Amenities include a disabled sized toilet and kitchenette both located on the ground floor