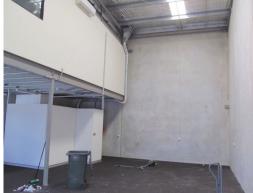

• 74m2\* ducted air-conditioned and fully data cabled mezzanine office featuring one (1) glass partitioned office/boardroom and a large open planed area

• Amenities include a disabled sized toilet and kitchenette both located on the ground floor