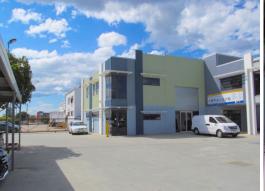

## 232sqm\* HEMMANT OFFICE / SHOWROOM / WAREHOUSE

• 158m2\* well insulated, air-conditioned warehouse/showroom with great natural light, 3 phase power and halogen lighting

• Warehouse currently is carpeted and has glass doors behind the roller door that could easily be removed if need be

• 74m2\* ducted air-conditioned and fully data cabled mezzanine office featuring one (1) glass partitioned office/boardroom and a large open planed area

• Amenities include a disabled sized toilet and kitchenette both located on the ground floor