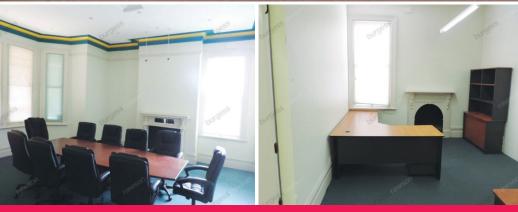

## **Landmark City Fringe Office**

- Landmark two level character building.
- Superb high profile location on the doorstep of the Perth CBD.
- Total building area 376sqm\*.
- Five on site car bays plus ample nearby customer parking.
- Available immediately.
- A must to view.
- Suits conversion to a wide variety of possible uses (Subject to Council Approval).
- Available as a whole building or two separate floors.