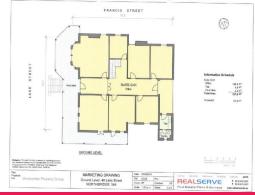

## **Landmark City Fringe Office**

- Landmark two level character building.
- Superb high profile location on the doorstep of the Perth CBD.
- Total building area 376sqm\*.
- Five on site car bays plus ample nearby customer parking.
- Available immediately.
- A must to view.
- Suits conversion to a wide variety of possible uses (Subject to Council Approval).
- Available as a whole building or two separate floors.