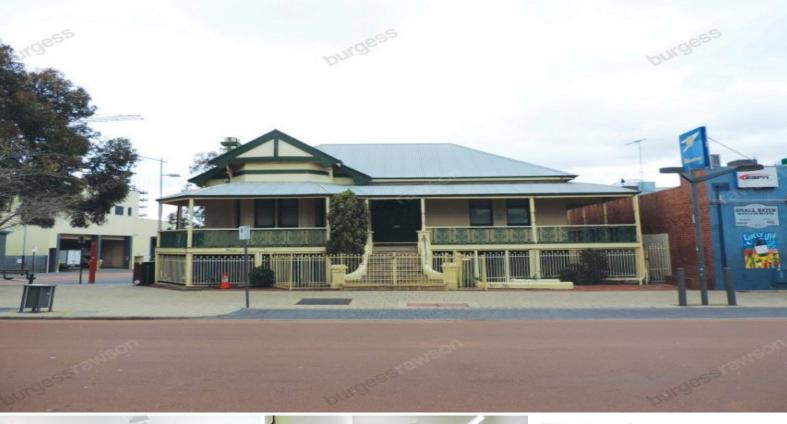

## **Landmark City Fringe Office**

- Landmark two level character building.
- Superb high profile location on the doorstep of the Perth CBD.
- Total building area 376sqm\*.
- Five on site car bays plus ample nearby customer parking.
- Available immediately.
- A must to view.
- Suits conversion to a wide variety of possible uses (Subject to Council Approval).
- Available as a whole building or two separate floors.

## Location

The property is located in the heart of Perth's premier Entertainment Precinct with easy access to ample car park