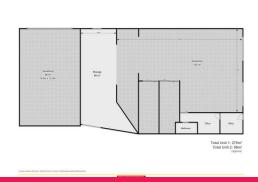

- \* Investors- currently occupied by 3 long standing and established tenants. Considered to be well under rented providing strong upside for the eventual purchaser.
- \* End user- freehold opportunity with approximately 480sqm\* of building area. Good sized land parcel of 581sqm\* with holding income. Plenty of off street car parking.

Industrial FOR SALE

480sqm