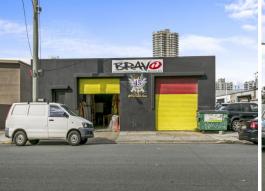

## **Rare Freehold Opportunity In Miami**

Where else can you find a commercial freehold, with 3 tenants, 200m from the beach in a progressive and vibrant location.....

This property has a couple of clear directions:

- \* Investors- currently occupied by 3 long standing and established tenants. Considered to be well under rented providing strong upside for the eventual purchaser.
- \* End user- freehold opportunity with approximately 480sqm\* of building area. Good sized land parcel of 581sqm\* with holding income. Plenty of off street car parking.