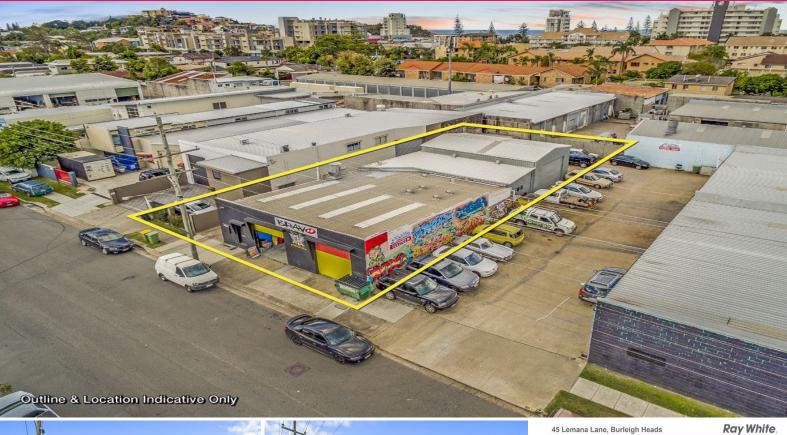

## **Rare Freehold Opportunity In Miami**

Where else can you find a commercial freehold, with 3 tenants, 200m from the beach in a progressive and vibrant location.....

This property has a couple of clear directions:

- \* Investors- currently occupied by 3 long standing and established tenants. Considered to be well under rented providing strong upside for the eventual purchaser.
- \* End user- freehold opportunity with approximately 480sqm\* of building area. Good sized land parcel of 581sqm\* with holding income. Plenty of off street car parking.

Industrial FOR SALE

480sqm