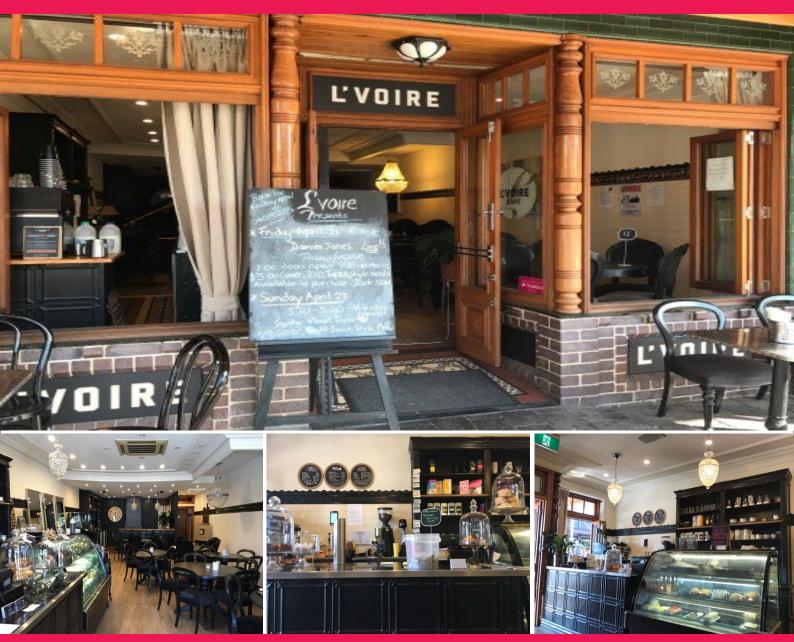

## Food Approved - Darling Street, Balmain

Currently operating as a cafe located on the ground level of a substantial three level building situated on the east side Darling Street between Jacques Street and Arthur Street, opposite Birchgrove Road - Now available for lease.

The property is part of the vibrant retail shopping strip at the gateway to Balmain shopping village.

Property Features Include:

- Fully fitted commercial kitchen including grease trap & exhaust
- 105 sqm Approx.
- Approved for outdoor seating
- Bi-fold front windows
- Rear Access