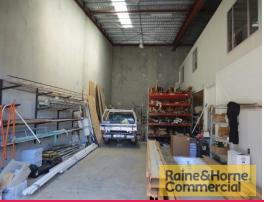

## 295sqm Quality Fit Out Office & Warehouse

This modern industrial duplex unit has a top quality corporate office fit out and direct access to the unit.

Features include:

- \* 45sqm well presented a/c reception & meeting room on ground floor
- \* 100sqm quality built mezzanine with a/c boardroom, 3 offices and open plan area
- \* 150sqm warehouse with three phase power, insulation and skylights
- \* Own amenities kitchenette and toilet
- \* Direct access to container height electric roller door
- \* Fully alarmed in a secure lockup compound