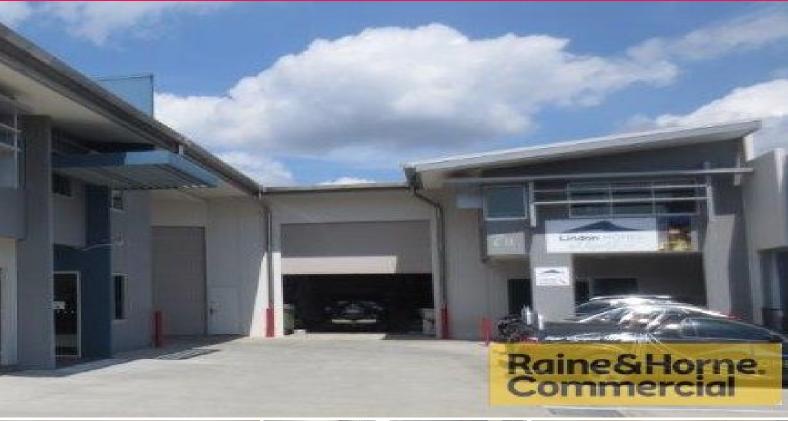

## 295sqm Quality Fit Out Office & Warehouse

This modern industrial duplex unit has a top quality corporate office fit out and direct access to the unit.

Features include:

- \* 45sqm well presented a/c reception & meeting room on ground floor
- \* 100sqm quality built mezzanine with a/c boardroom, 3 offices and open plan area
- \* 150sqm warehouse with three phase power, insulation and skylights
- \* Own amenities kitchenette and toilet
- \* Direct access to container height electric roller door
- \* Fully alarmed in a secure lockup compound

For further information or to arrange an inspection please contact Colin Tucker. Please quote property id: 8668415

Industrial

FOR SALE

295sqm

Raine&Horne. Commercial