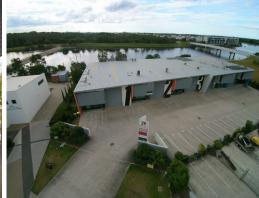

## Modern industrial unit for lease - Warana

- 260 m2 Modern Industrial unit at front of complex
- High clearance roller doors allowing for good ventilation
- Internal amenities and storage
- Backs onto Lake stunning setting!
- Ample complex parking and good signage allocation.

Located in the heart of Warana's premier & stylish industrial estate and within close proximity to the new Kawana Medical Precinct & development, this stylish industrial unit is one not to be missed. Minutes to Sunshine Coast Motorway leading to M1 North and South bound access.