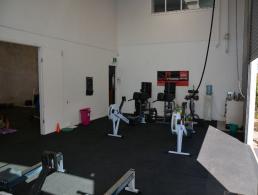

## Modern industrial unit for lease - Warana

- 260 m2 Modern Industrial unit at front of complex
- High clearance roller doors allowing for good ventilation
- Internal amenities and storage
- Backs onto Lake stunning setting!
- Ample complex parking and good signage allocation.