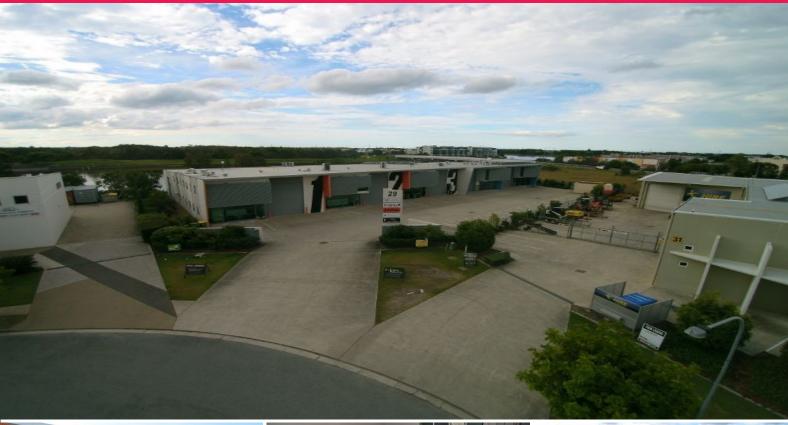

## Modern industrial unit for lease - Warana

- 260 m2 Modern Industrial unit at front of complex
- High clearance roller doors allowing for good ventilation
- Internal amenities and storage
- Backs onto Lake stunning setting!
- Ample complex parking and good signage allocation.

Located in the heart of Warana's premier & stylish industrial estate and within close proximity to the new Kawana Medical Precinct & development, this stylish industrial unit is one not to be missed. Minutes to Sunshine Coast Motorway leading to M1 North and South bound access.