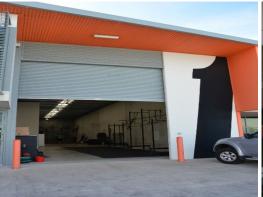

## Modern industrial unit for lease - Warana

- 260 m2 Modern Industrial unit at front of complex
- High clearance roller doors allowing for good ventilation
- Internal amenities and storage
- Backs onto Lake stunning setting!
- Ample complex parking and good signage allocation.