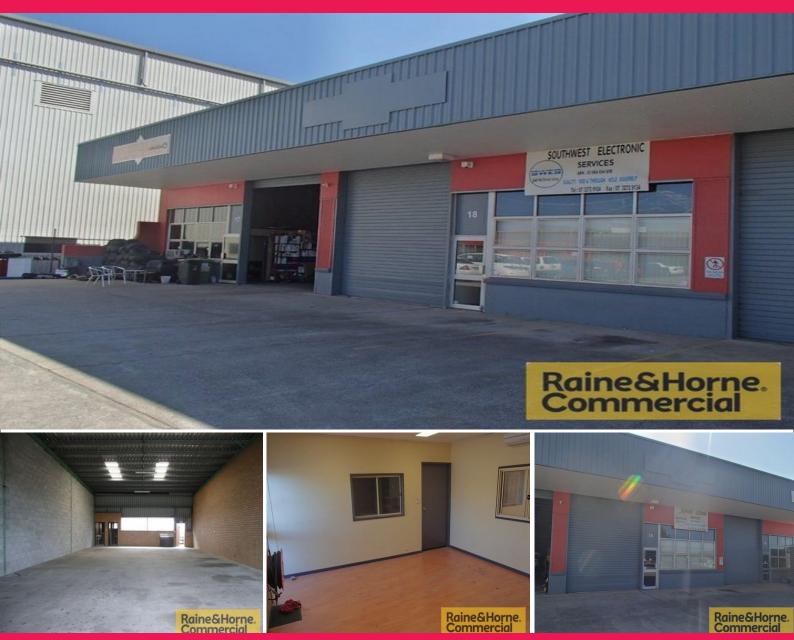

## 18/28 Bangor Street, Archerfield QLD 4108

## Well Presented ... Well Priced ... Not to be missed!

- \* Tidy 210sqm Masonry brick unit in popular complex
- \* 198sqm of clearspan warehouse with up to 5.7m internal height
- \* Access via a single container height roller door
- \* 12sqm of air-conditioned office space plus Male & Female Amenities
- \* Ample 3 phase power available plus alarm system in place
- \* Unit has direct access onto the large concrete hardstand area
- \* Ability to drop a 20ft Container in front of Unit
- \* Property not affected by 2011 floods
- \* Available Now This property won't last long