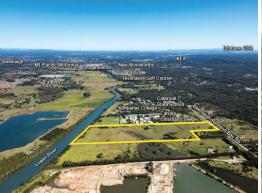

## Main Road and Main River Frontage Development Site

- \* 14.57 Ha =145,700m2\* (36.4 Acres)
- \* 133 meter frontage to busy Beenleigh Redland Bay Road
- \* Includes: quality solid 5 bedroom 2 level home, sealed driveway, boundary and sub-divisional fencing, water storage and reticulation, carport, storage shed and animal yards.
- \* Development Options subject to council approval may include: Residential Subdivision, Aged Care facility, Childcare, Educational establishment, service station on frontage and other commercial uses.
- \* Located aprox. 30 Klms to Brisbane CBD and approx 55 Klms to Gold Coast
- \* Easy Access from M1 Pacific Motorway, close to Schools, Colleges and Golf Courses
- \* For Sale by Offers To Purchase