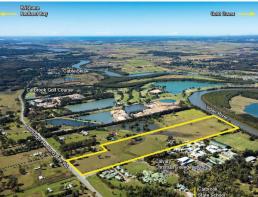

## Main Road and Main River Frontage Development Site

- \* 14.57 Ha =145,700m2\* (36.4 Acres)
- \* 133 meter frontage to busy Beenleigh Redland Bay Road
- \* Includes: quality solid 5 bedroom 2 level home, sealed driveway, boundary and sub-divisional fencing, water storage and reticulation, carport, storage shed and animal yards.
- \* Development Options subject to council approval may include: Residential Subdivision, Aged Care facility, Childcare, Educational establishment, service station on frontage and other commercial uses.
- \* Located aprox. 30 Klms to Brisbane CBD and approx 55 Klms to Gold Coast
- \* Easy Access from M1 Pacific Motorway, close to Schools, Colleges and Golf Courses
- \* For Sale by Offers To Purchase