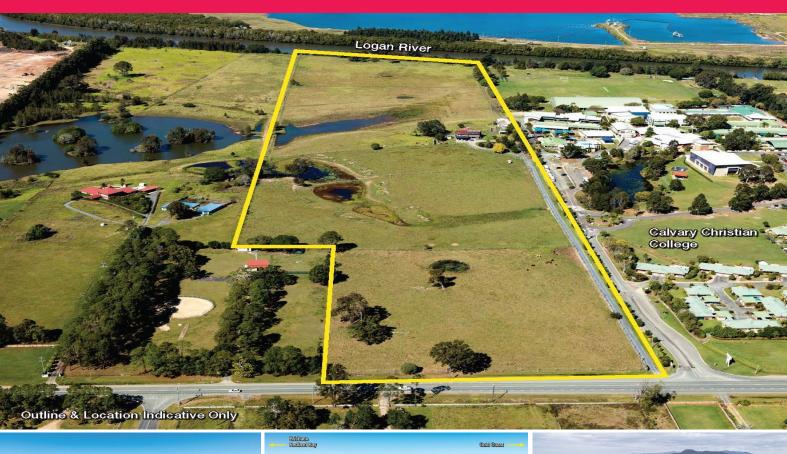

## Main Road and Main River Frontage Development Site

- \* 14.57 Ha =145,700m2\* (36.4 Acres)
- \* 133 meter frontage to busy Beenleigh Redland Bay Road
- \* Includes: quality solid 5 bedroom 2 level home, sealed driveway, boundary and sub-divisional fencing, water storage and reticulation, carport, storage shed and animal yards.
- \* Development Options subject to council approval may include: Residential Subdivision, Aged Care facility, Childcare, Educational establishment, service station on frontage and other commercial uses.
- \* Located aprox. 30 Klms to Brisbane CBD and approx 55 Klms to Gold Coast
- \* Easy Access from M1 Pacific Motorway, close to Schools, Colleges and Golf Courses
- \* For Sale by Offers To Purchase