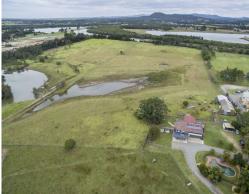

## Main Road and Main River Frontage Development Site

- \* 14.57 Ha =145,700m2\* (36.4 Acres)
- \* 133 meter frontage to busy Beenleigh Redland Bay Road
- \* Includes: quality solid 5 bedroom 2 level home, sealed driveway, boundary and sub-divisional fencing, water storage and reticulation, carport, storage shed and animal yards.
- \* Development Options subject to council approval may include: Residential Subdivision, Aged Care facility, Childcare, Educational establishment, service station on frontage and other commercial uses.
- \* Located aprox. 30 Klms to Brisbane CBD and approx 55 Klms to Gold Coast
- \* Easy Access from M1 Pacific Motorway, close to Schools, Colleges and Golf Courses
- \* For Sale by Offers To Purchase