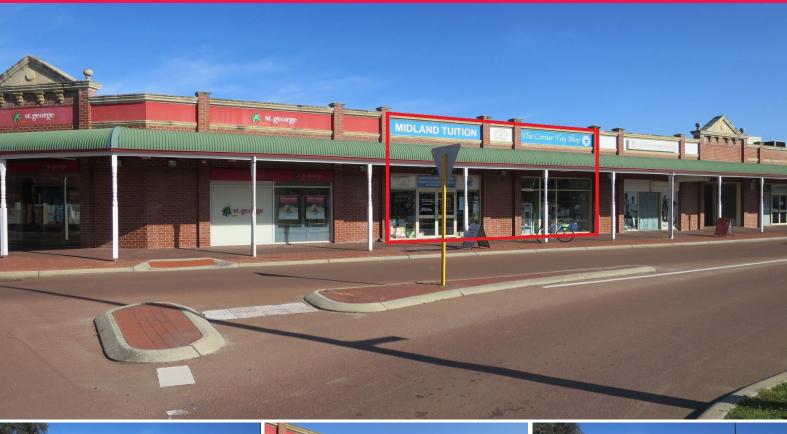

## OFFICE / RETAIL SPACE MIDLAND

Suite 19 / 53 The Crescent is located in the heart of Midland?s commercial precinct and within close proximity to a number of major banks, the Post Office and directly across the road from the Midland Gate Shopping Centre.

Midland is a substantial regional centre and well serviced by public transport including rail.

This 120sqm ground floor space is well positioned to capture both pedestrian and drive by traffic, with street and on-site parking available.

Offices

FOR LEASE

120sqm