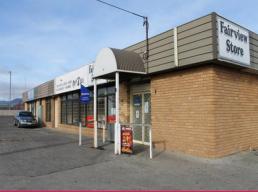

## VACANT FREEHOLD SUPERMARKET BUILDING + 3 Bedroom Unit ? New Norfolk

Substantial brick building measuring a total 848m2 previously trading as a popular supermarket, complete with 3 bedroom residential unit, all on a large level block measuring a total 2,400m2 with ample parking & drive-through access.

Consider this;

- \* Substantial Building in suburban residential location;
- \* Terrific scope to divide the building into separate shops such as hardware/ bakery/ butchery/ take-a-way;
- $^{\star}$  The building includes separate office, male & female toilets, storage and side roller door access for

trade and/or stock delivery;

\* Solid concrete hardst

Retail

FOR SALE

848sqm

Roberts Commercial