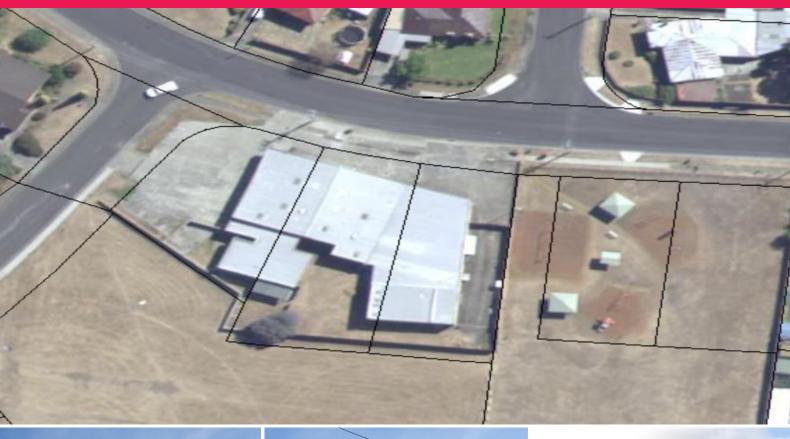

## VACANT FREEHOLD SUPERMARKET BUILDING + 3 Bedroom Unit ? New Norfolk

Substantial brick building measuring a total 848m2 previously trading as a popular supermarket, complete with 3 bedroom residential unit, all on a large level block measuring a total 2,400m2 with ample parking & drive-through access.

Consider this;

- \* Substantial Building in suburban residential location;
- \* Terrific scope to divide the building into separate shops such as hardware/ bakery/ butchery/ take-a-way;
- $^{\star}$  The building includes separate office, male & female toilets, storage and side roller door access for

trade and/or stock delivery;

\* Solid concrete hardst

Retail

FOR SALE

848sqm

Roberts Commercial