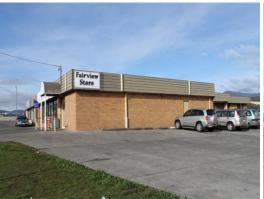

## VACANT FREEHOLD SUPERMARKET BUILDING + 3 Bedroom Unit ? New Norfolk

Substantial brick building measuring a total 848m2 previously trading as a popular supermarket, complete with 3 bedroom residential unit, all on a large level block measuring a total 2,400m2 with ample parking & drive-through access.

Consider this;

- \* Substantial Building in suburban residential location;
- \* Terrific scope to divide the building into separate shops such as hardware/ bakery/ butchery/ take-a-way;
- $^{\star}$  The building includes separate office, male & female toilets, storage and side roller door access for

trade and/or stock delivery;

\* Solid concrete hardst

Retail

FOR SALE

848sqm

Roberts Commercial