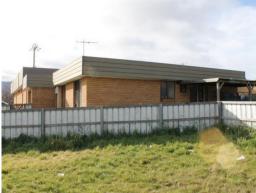

## VACANT FREEHOLD SUPERMARKET BUILDING + 3 Bedroom Unit ? New Norfolk

Substantial brick building measuring a total 848m2 previously trading as a popular supermarket, complete with 3 bedroom residential unit, all on a large level block measuring a total 2,400m2 with ample parking & drive-through access.