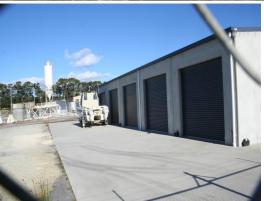

## **Storage Units and Large Block**

What a great opportunity exists here with 14 large 7 x 4.5 metre storage units already built and with full occupancy. These units have all got 6 metre concrete pad frontages to the roller doors. All this is situated on over 3900 metres square of fully fenced industrial land just waiting for further development. There is also a good area of hard strand down which would be perfect for long term storage of boats & caravans. Please Contact Corinne Price for further details.