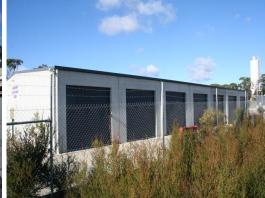

## **Storage Units and Large Block**

What a great opportunity exists here with 14 large 7 x 4.5 metre storage units already built and with full occupancy. These units have all got 6 metre concrete pad frontages to the roller doors. All this is situated on over 3900 metres square of fully fenced industrial land just waiting for further development. There is also a good area of hard strand down which would be perfect for long term storage of boats & caravans. Please Contact Corinne Price for further details.