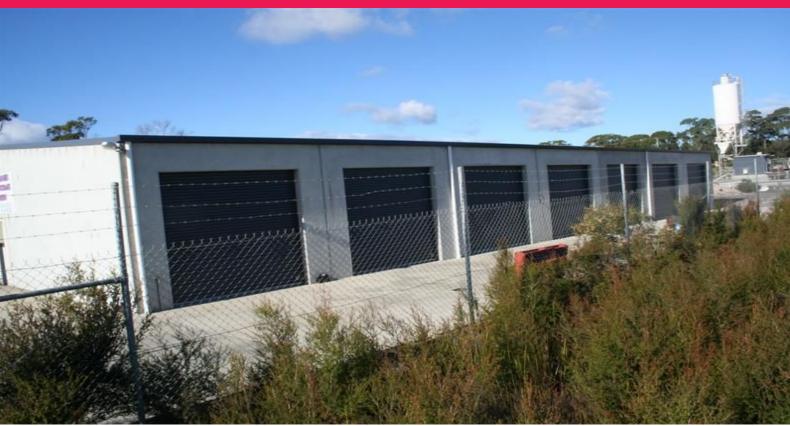

## **Storage Units and Large Block**

What a great opportunity exists here with 14 large 7 x 4.5 metre storage units already built and with full occupancy. These units have all got 6 metre concrete pad frontages to the roller doors. All this is situated on over 3900 metres square of fully fenced industrial land just waiting for further development. There is also a good area of hard strand down which would be perfect for long term storage of boats & caravans. Please Contact Corinne Price for further details.