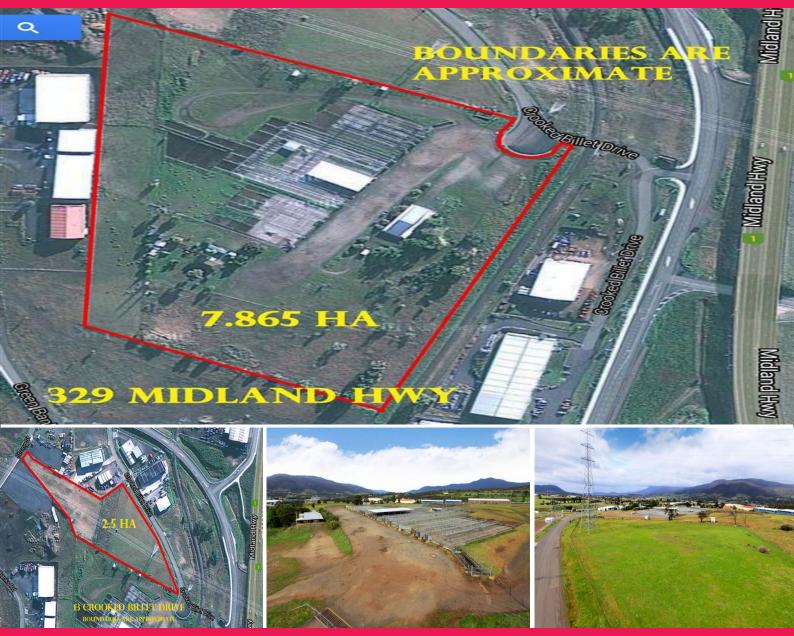

327 To 329 Midland Highway, Bridgewater TAS 7030

## SIGNIFICANT FREEHOLD LAND SALE ON 2 Titles ? Total Land Size 10.365HA (103,650 m

327 to 329 MIDLAND HIGHWAY & 13 CROOKED BILLET DRIVE ? ?Bridgewater Industrial Estate?

SIGNIFICANT FREEHOLD LAND SALE ON 2 Titles ? Total Land Size 10.365HA (103,650 m2)

Optional Draft Subdivision Plan into 14 INDUSTRIAL LOTS (Refer to attached Plan)

Consider this:-

• As described in Certificate of Title Volume 158010 Folio 1 with building improvements comprising a canteen & amenities building with an extensive wrap-around verandah with a gross building area me