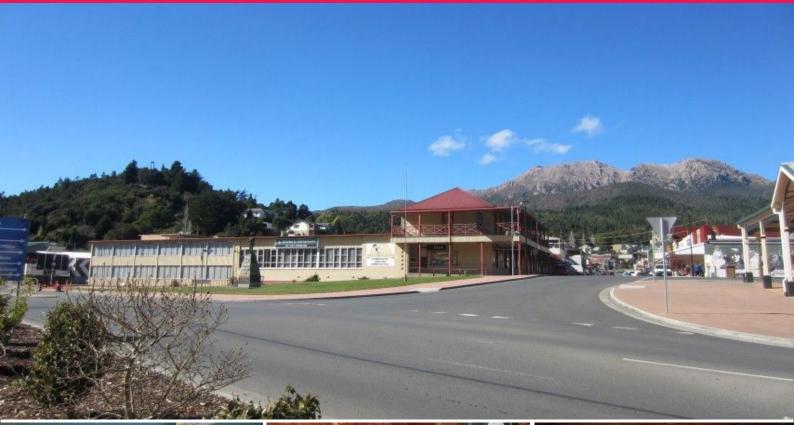

1-5 Orr Street, Queenstown TAS 7467

- : Prominent corner location in the 'heart' of Queenstown on Tasmania's West Coast, renowned for its stunning scenery and pristine tourist/recreational attractions;
- : Situated directly opposite the ever-popular Railway Museum with an extensive land area measuring 1,714m2 all on one Title including substantial building size totalling 1,543m2;
- : Originally constructed around 1896 with 1960's additions; Circa 1965 comprising 40 en-suite accommodation rooms over two levels with on-site car parking, front office, reception, restaurant, cocktail