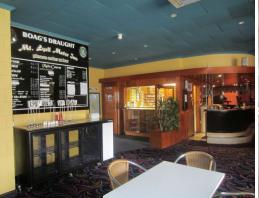

- : Prominent corner location in the 'heart' of Queenstown on Tasmania's West Coast, renowned for its stunning scenery and pristine tourist/recreational attractions;
- : Situated directly opposite the ever-popular Railway Museum with an extensive land area measuring 1,714m2 all on one Title including substantial building size totalling 1,543m2;
- : Originally constructed around 1896 with 1960's additions; Circa 1965 comprising 40 en-suite accommodation rooms over two levels with on-site car parking, front office, reception, restaurant, cocktail