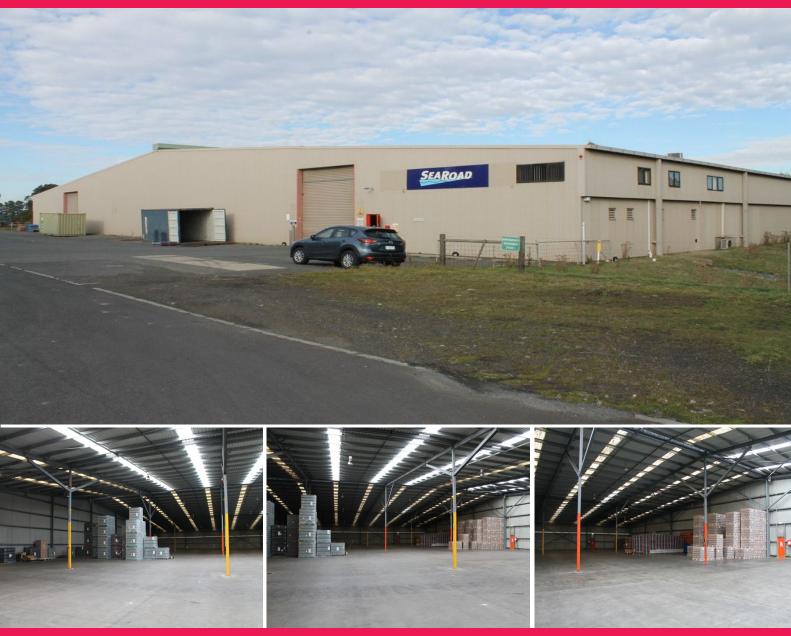

## SUBSTANTIAL HIGH CLEARANCE WAREHOUSE - WESTERN JUNCTION

FREESTANDING STORAGE & DISTRIBUTION FACILITY

FOR LEASE ? Lettable Area 3,400m2+ (Rental reduced 28 March 2016 to meet market affordability)

Forming part of the significant ?Roberts Wool Store? complex and ideally suited for continuing use as a freight depot & bulk storage facility complete with direct access off Evandale Road and internal one-way drive through sealed access for easy entry and egress.

Consider this;

• The site has an extensive main road frontage and is located within the Translink Industrial and Launceston Airport Contour Buffer Zones; also within close proximity to a strong growth industrial park precinct experiencing significant development such as the completed 20,000m2 TIW (Wool

Industrial

FOR LEASE

3404sqm

Roberts Commercial