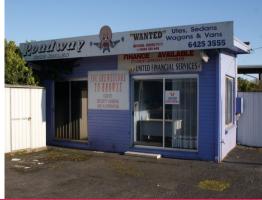

The office building in one corner is 27m2 and consists of an office, kitchenette and separate toilet.

There are Colorbond fences on the back and one side and high wire mesh fences on the two sides facing the street.