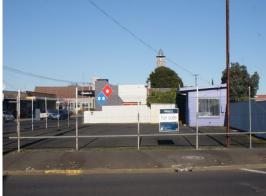

Being a corner block, the site is highly visible to all passing traffic.  $\label{eq:being} % \begin{center} \b$ 

Total land area is 491m2 and apart from the office area and a small shed, it is sealed asphalt.

The office building in one corner is 27m2 and consists of an office, kitchenette and separate toilet.

There are Colorbond fences on the back and one side and high wire mesh fences on the two sides facing the street.