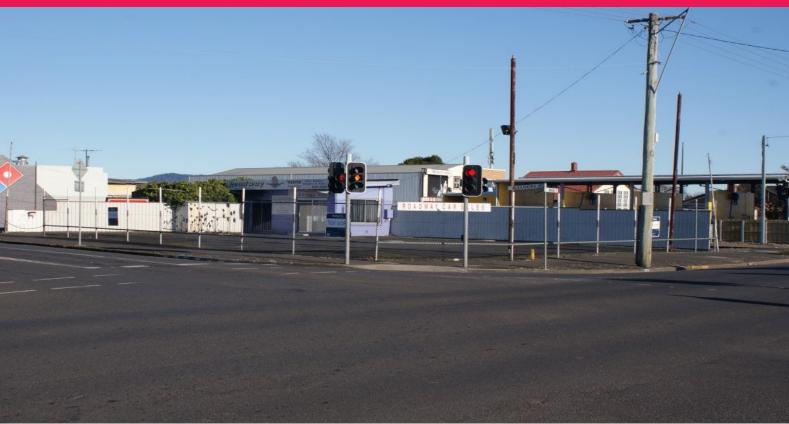

## High profile commercial site in Central Ulverstone

If you?re looking for a high profile site then this one should be at the top of your list. Situated on the corner of Main Street and Alexandra Road, it?s on one of Ulverstone?s busiest intersections.

Being a corner block, the site is highly visible to all passing traffic.  $\label{eq:being} % \begin{center} \b$ 

Total land area is 491m2 and apart from the office area and a small shed, it is sealed asphalt.

The office building in one corner is 27m2 and consists of an office, kitchenette and separate toilet.

There are Colorbond fences on the back and one side and high wire mesh fences on the two sides facing the street.