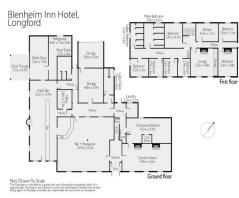

## **BLENHEIM INN HOTEL, LONGFORD**

LANDMARK FREEHOLD HOTEL & BUSINESS OPERATION STRIKING GEORGIAN BUILDING CIRCA 1846

Located in the historical town of Longford in the Northern Midlands of Tasmania, renowned for its prime agricultural and pastoral land producing wool, well-bred cattle, cropping and grain production. Longford is also known as the gateway to the pristine Great Lake and Western Tiers regions.

Consider this: -

- \* Located 21 kms south of Launceston and just 15 mins drive from Launceston Airport this landmark hotel and business operation provide a terrific work/country lifestyle choice;
- \* Under clear instruction from SellersMuldoonBenton, as Receivers and Managers, the freehold property including the business operation is being offered for sale as a going-concern complete with all plan