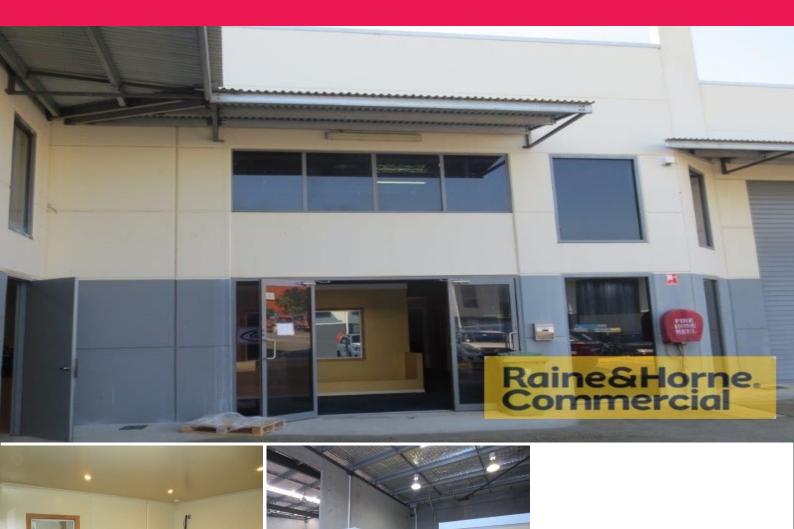

## 107sqm Neatly Appointed Industrial Unit

This neat and tidy industrial tilt panel unit is ideally suited for businesses requiring minimal warehouse space. Features include:

- \* 30sqm (approx.) reception area
- \* 30sqm (approx.) comprising three separate offices
- \* 5sqm (approx.) storeroom
- \* 15sqm (approx.) warehouse space
- \* Own amenities kitchenette and toilet
- \* Can be reconfigured to suit business requirements
- \* All pricing exclusive of GST