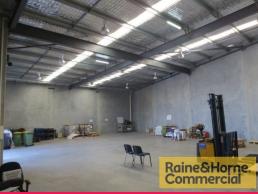

## 400sqm Southern Facing Clear Span Warehouse

This well presented tilt panel industrial unit has direct access to the roller door and is located in the heart of Capalaba's industrial precinct.

Features include:

- \* 400sqm clear span warehouse
- \* Insulation and skylights
- \* Container height electric roller door
- \* Direct access to roller door
- \* Own amenities kitchenette, shower and disabled access toilet
- \* Owner will consider office fit out for the right tenant
- \* All pricing exclusive of Outgoings and GST