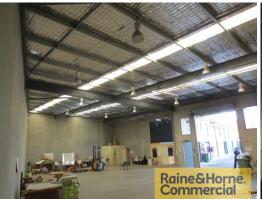

## 400sqm Southern Facing Clear Span Warehouse

This well presented tilt panel industrial unit has direct access to the roller door and is located in the heart of Capalaba's industrial precinct.

Features include:

- \* 400sqm clear span warehouse
- \* Insulation and skylights
- \* Container height electric roller door
- \* Direct access to roller door
- \* Own amenities kitchenette, shower and disabled access toilet
- \* Owner will consider office fit out for the right tenant
- \* All pricing exclusive of Outgoings and GST