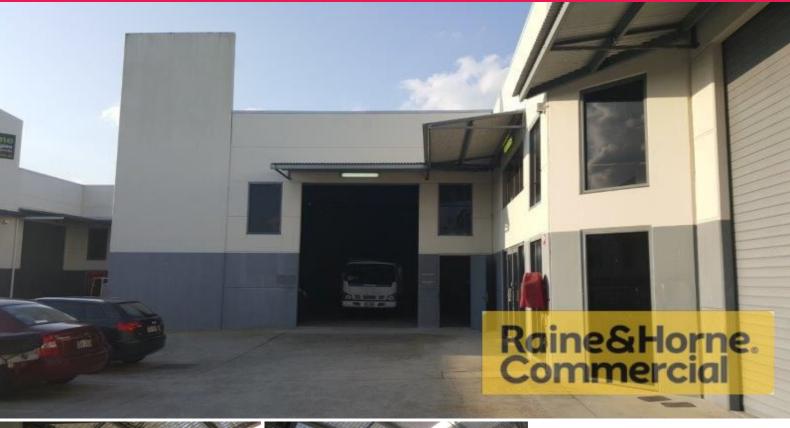

## 400sqm Southern Facing Clear Span Warehouse

This well presented tilt panel industrial unit has direct access to the roller door and is located in the heart of Capalaba's industrial precinct.

Features include:

- \* 400sqm clear span warehouse
- \* Insulation and skylights
- \* Container height electric roller door
- \* Direct access to roller door
- \* Own amenities kitchenette, shower and disabled access toilet
- \* Owner will consider office fit out for the right tenant
- \* All pricing exclusive of Outgoings and GST