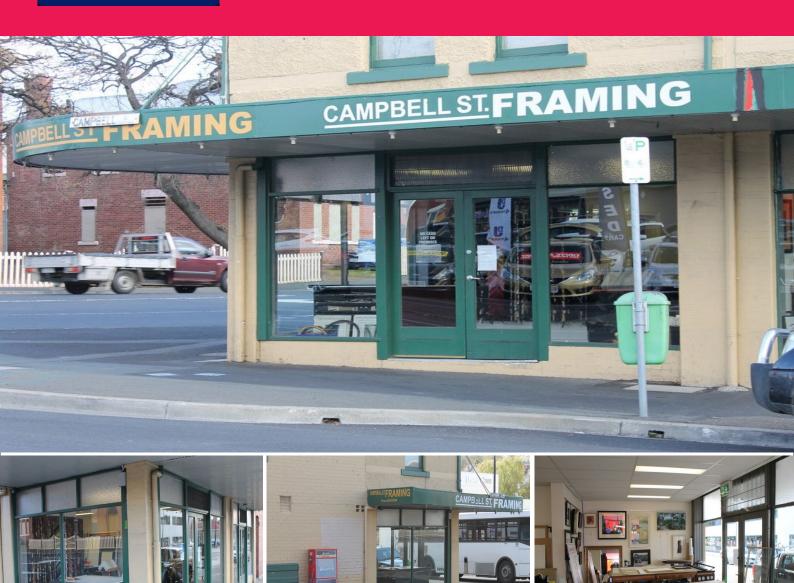

## FOR LEASE? HOBART CITY CBD FRINGE

Exceptional corner position on one of Hobart?s busiest roads located diagonally opposite Office Works and adjacent to DJ Motors this space offers prime central city exposure.

## Consider this:

- \* The site has an extensive main road frontage complete with feature window display areas and separate customer entry/exit doors, if required;
- \* Forming part of a larger building the shop & workshop space occupies the entire Ground Floor Level providing approximately 160+ m2 + various storage areas plus laneway delivery access to the rear of the shop;
- \* The space has been used since 2008 for quality Picture Framing; the main retail shop space provides two (2) open plan showroom areas complete with a spacious work bench area; in addition the lunch room/kitchen area includes 2 commercial size sinks ideal for wash-down use & the material stor