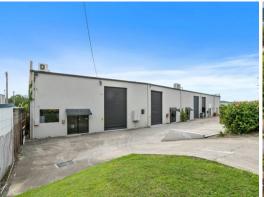

#### \$2,700pcm + GST

- \* 202sqm\* + stunning office facilities
- \* 80sqm\* Mezzanine
- \* High Access Industrial Roller door
- \* Ducted Air conditioning
- \* On site car parking available

Surrounded by national retailers such as Bunnings, McDonalds, Red Rooster, Subway, Chemist Warehouse, National Australia Bank, Kennard's Storage, Total Tools and within walking distance of Treetops Shopping centre and the proposed Urbia Burleigh Development.

\*Approx

Ray White has not indep

Industrial

FOR LEASE

202sqm