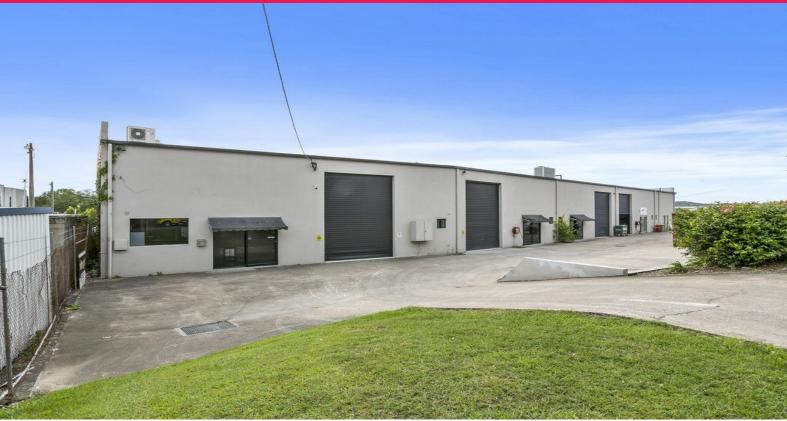

#### \$2,700pcm + GST

- \* 202sqm\* + stunning office facilities
- \* 80sqm\* Mezzanine
- \* High Access Industrial Roller door
- \* Ducted Air conditioning
- \* On site car parking available

Surrounded by national retailers such as Bunnings, McDonalds, Red Rooster, Subway, Chemist Warehouse, National Australia Bank, Kennard's Storage, Total Tools and within walking distance of Treetops Shopping centre and the proposed Urbia Burleigh Development.

\*Approx

Ray White has not indep

Industrial

FOR LEASE

202sqm