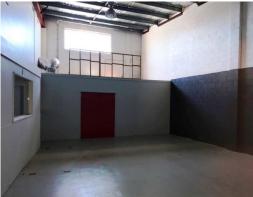

#### \$2,700pcm + GST

- \* 202sqm\* + stunning office facilities
- \* 80sqm\* Mezzanine
- \* High Access Industrial Roller door
- \* Ducted Air conditioning
- \* On site car parking available

Surrounded by national retailers such as Bunnings, McDonalds, Red Rooster, Subway, Chemist Warehouse, National Australia Bank, Kennard's Storage, Total Tools and within walking distance of Treetops Shopping centre and the proposed Urbia Burleigh Development.