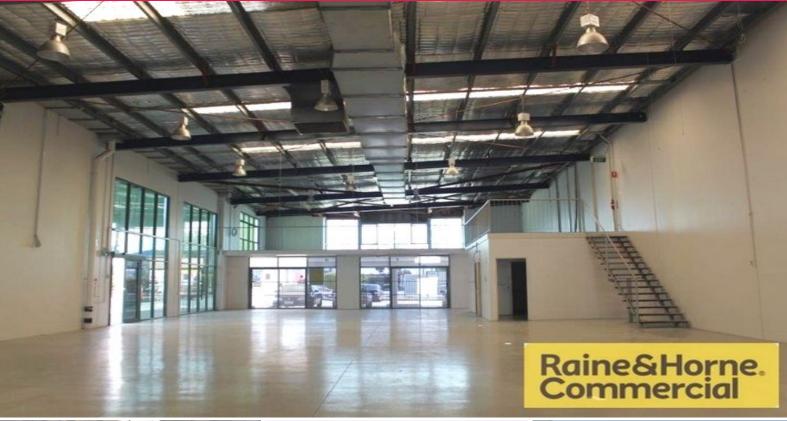

## Modern Showroom/warehouse on Moss Street

- \* 680m2 freestander with great street appeal
- \* Modern tilt panel construction with a corporate appearance
- \* Well presented with sealed floors and excellent customer appeal
- \* Includes 100m2 of mezzanine at front ideal for display
- \* Includes 80m2 mezzanine storage at the rear
- \* Ducted air conditioning throughout
- \* Great access via 2x side and 1x rear roller doors
- \* Ample front and rear car parking for customers/staff