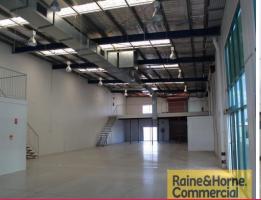

## Modern Showroom/warehouse on Moss Street

- \* 680m2 freestander with great street appeal
- \* Modern tilt panel construction with a corporate appearance
- \* Well presented with sealed floors and excellent customer appeal
- \* Includes 100m2 of mezzanine at front ideal for display
- \* Includes 80m2 mezzanine storage at the rear
- \* Ducted air conditioning throughout
- \* Great access via 2x side and 1x rear roller doors
- \* Ample front and rear car parking for customers/staff