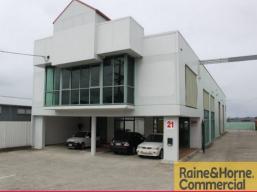

## Modern Showroom/warehouse on Moss Street

- \* 680m2 freestander with great street appeal
- \* Modern tilt panel construction with a corporate appearance
- \* Well presented with sealed floors and excellent customer appeal
- \* Includes 100m2 of mezzanine at front ideal for display
- \* Includes 80m2 mezzanine storage at the rear
- \* Ducted air conditioning throughout
- \* Great access via 2x side and 1x rear roller doors
- \* Ample front and rear car parking for customers/staff