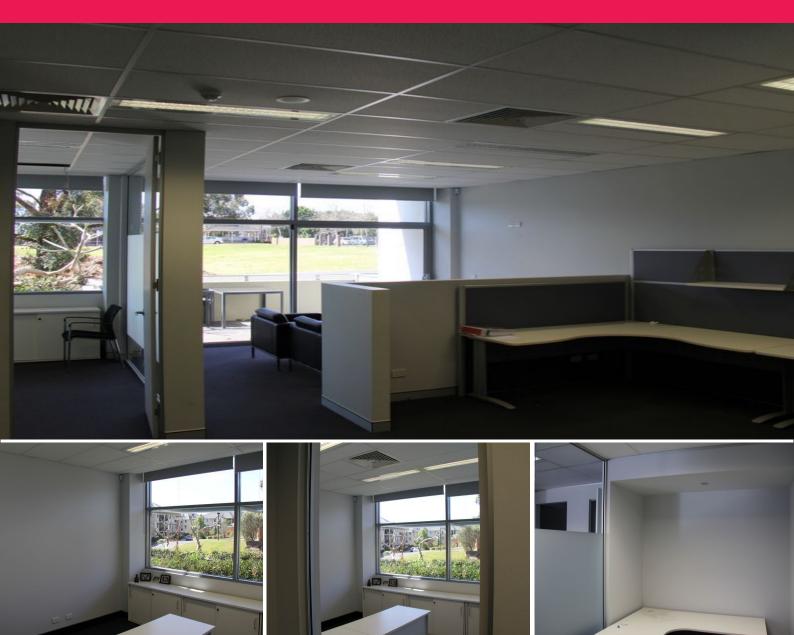

## **Professional Consulting Rooms**

Located in the popular Centric building only minutes walking distance from Macarthur train Station and Macarthur Square Shopping Centre.

The suite is conveniently located on the ground floor amongst a variety of retail/commercial occupiers.

Internally the suite consists of a very modern fitout comprising of two (2) separate office areas, carpet, air conditioning, kitchenette and balcony in addition with underground parking.

Ideally suited to a wide range of commercial/medical/professional occupiers.

Offices FOR LEASE

78sqm

Darren Zammit 0404 083 445 dzammit@ljhc.com.au