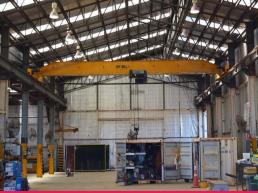

Invitations to offer close at 2pm on Friday 16th Oct 2015.

Property features:

Large 7,283m2 lot zoned industry 836m2 high plate industrial shed, UB frame 1 x 10 tone overhead crane 2 x 5 ton over head cranes 39m2 store 140m2 concrete block h Industrial FOR SALE