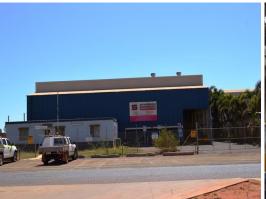

30 Pinnacles Street, Wedgefield WA 6721

Invitations to offer close at 2pm on Friday 16th Oct 2015.

Property features:

Large 7,283m2 lot zoned industry 836m2 high plate industrial shed, UB frame 1 x 10 tone overhead crane 2 x 5 ton over head cranes 39m2 store 140m2 concrete block h Industrial FOR SALE