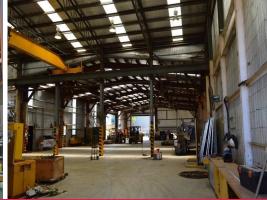

Invitations to offer close at 2pm on Friday 16th Oct 2015.

Property features:

Large 7,283m2 lot zoned industry 836m2 high plate industrial shed, UB frame 1 x 10 tone overhead crane 2 x 5 ton over head cranes 39m2 store 140m2 concrete block h Industrial FOR SALE