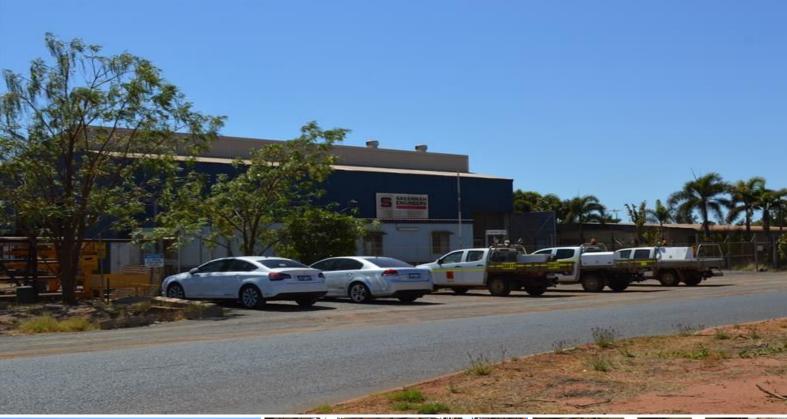

30 Pinnacles Street, Wedgefield WA 6721

Invitations to offer close at 2pm on Friday 16th Oct 2015.

Property features:

Large 7,283m2 lot zoned industry 836m2 high plate industrial shed, UB frame 1 x 10 tone overhead crane 2 x 5 ton over head cranes 39m2 store 140m2 concrete block h Industrial FOR SALE