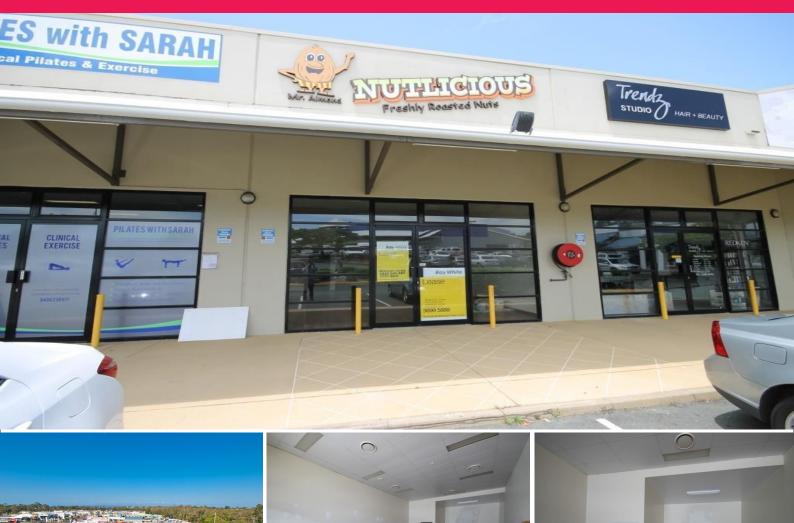

## 1e/33 Shore Street West, Cleveland QLD 4163

## FOR LEASE

74.2sqm\* affordable retail space in Cleveland Junction Centre!

• Offered for lease is a 74.2sqm\* affordable retail space in the heart of Cleveland!

• Located in the same centre as Zarraffa's Drive-thru Coffee, Anytime Fitness, Zest Foot Health Centre, Bay Play, Trendz Hair Studio and more! • Recently refurbished with brand new air-conditioning • Layout includes an exclusive use toilet and kitchenette • \*approx.