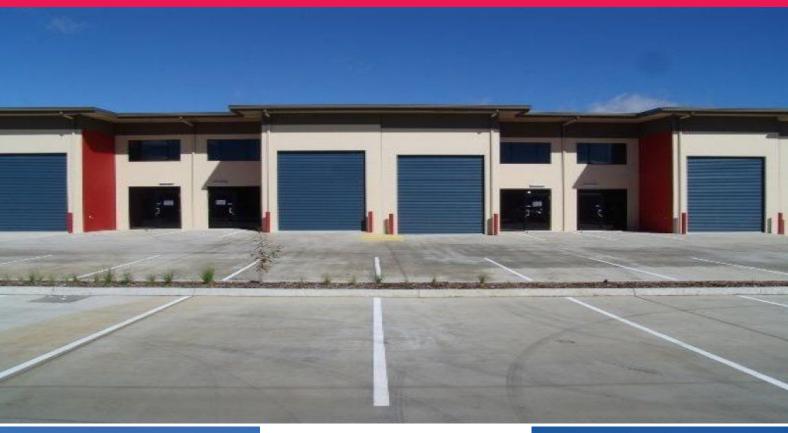

## WAREHOUSE + MEZZ - AVAILABLE FOR SALE OR LEASE

Axis Industrial Park is part of Corporate Park Industrial Estate, which is located just off the Bruce Highway at Caboolture.

- 133.46 m2 modern tilt panel unit\*
- 94.89 m2 warehouse\*
- 38.57 m2 mezzanine \*
- Kitchenette & toilet amenities
- Good access to complex
- Ample parking
- Close to Bruce Highway North & South bound access

\*approximate

Industrial FOR LEASE

133sqm