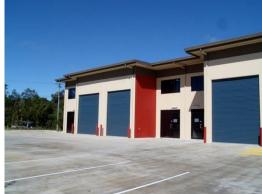

## WAREHOUSE + MEZZ - AVAILABLE FOR SALE OR LEASE

Axis Industrial Park is part of Corporate Park Industrial Estate, which is located just off the Bruce Highway at Caboolture.

- 133.46 m2 modern tilt panel unit\*
- 94.89 m2 warehouse\*
- 38.57 m2 mezzanine \*
- Kitchenette & toilet amenities
- Good access to complex
- Ample parking
- Close to Bruce Highway North & South bound access

\*approximate

Industrial FOR LEASE

133sqm