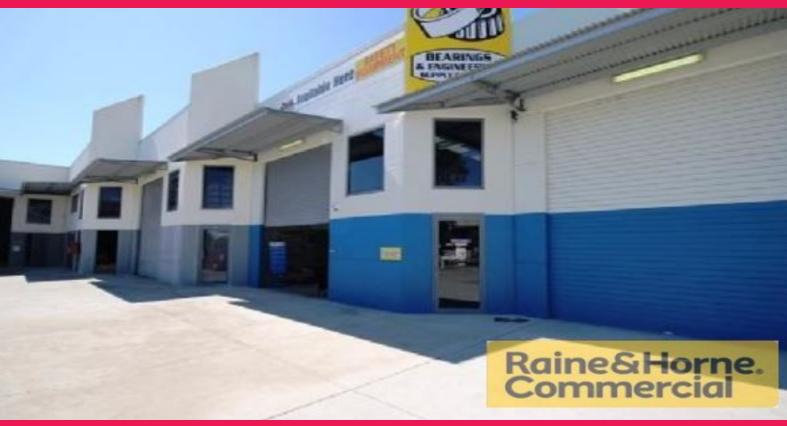

## 2/55 Neumann Road, Capalaba QLD 4157

## 79sqm Industrial Unit with Reception/Showroom

This well presented tilt panel industrial unit has great exposure to Neumann Road and easy access to roller door.

Features include:

- \* 10sqm (approx.) air conditioned reception/showroom area
- \* 15sqm (approx.) air conditioned office
- \* 54sqm (approx.) warehouse with insulation and skylights
- \* Electric container height roller door
- \* Own amenities kitchenette and toilet
- \* Bonus mezzanine storage (approx. 30sqm)
- \* Two exclusive car parks
- \* Great street exposure and easy access
- \* All pricing exclusive of GST