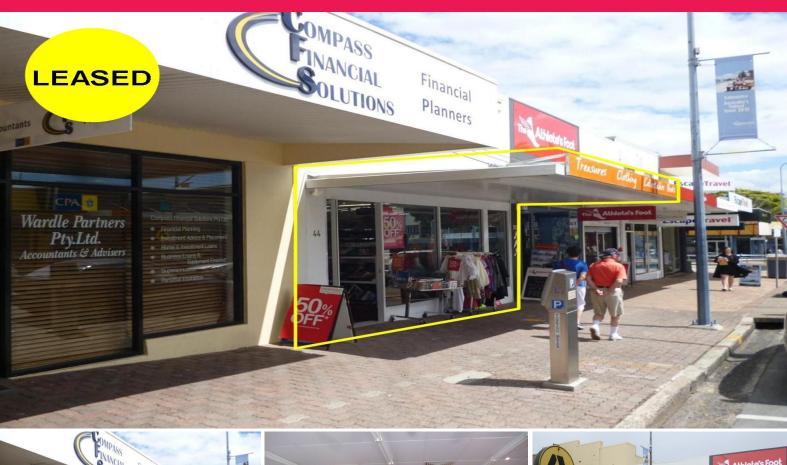

## High Level of Retail Exposure In Caloundra

The first time offered in many years this most sought after Caloundra retail location is in the centre of town surrounded by high profile tenants that include Athletes Foot, Star Pharmacy, Westpac and Escape Travel. Consistent foot traffic is guaranteed as it fronts a busy pedestrian crossing and has parking at the rear and a designated loading bay.

- 170 sqm approx
- 2 exclusive use car parks
- Pedestrian crossing frontage
- Rear lane access
- Designated loading bay
- Storage/office and kitchen

For Lease: \$59,500 pa p

Retail FOR LEASE

170sqm