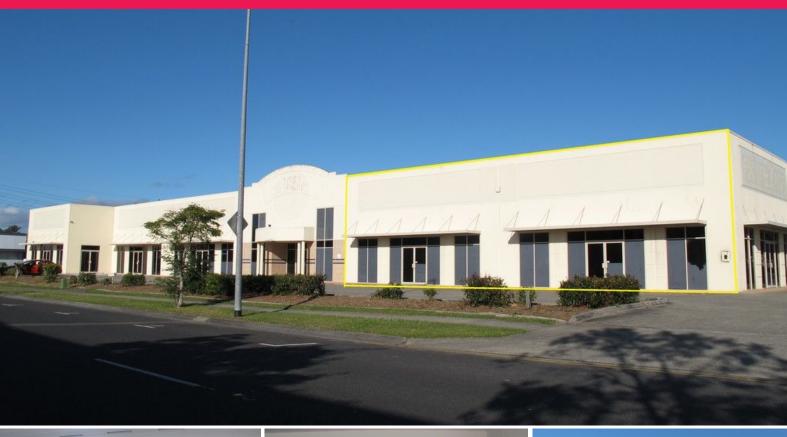

## **Get around Total Tools!**

Situated next door to Total Tools and along side Treetops Shopping Centre (anchored by Coles), Classic Way Business Centre, a variety of Fast Food Drive-thru's and small business? ? this space is ideally located for a Bulky Good Retailer!

The property comprises;

- Total Area ? approximately 600m2 (can be broken into 2 x 300m2 lots)
- Over 80 onsite parking spaces
- Excellent Exposure and Signage Rights

We encourage you to contact Adam Grbcic or Tony Grbcic to discuss the opportunities further.