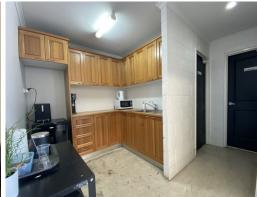

## **Affordable Shared Warehouse with Private Office**

Rare opportunity to share a warehouse in the Burleigh industrials with a private office and storage area.

- 28sqm\* of your own warehouse area
- 18sqm\* of private first floor office
- 10sqm\* of additional storage upstairs next to the office
- Roller door access
- 3 phase power
- High commercial clearance
- Parking
- Shared kitchen and M/F bathrooms
- Located in popular Burleigh Gardens Estate