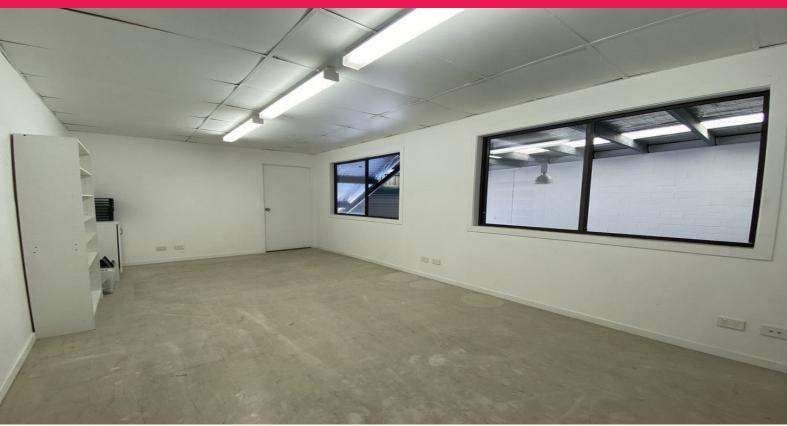

## **Affordable Shared Warehouse with Private Office**

Rare opportunity to share a warehouse in the Burleigh industrials with a private office and storage area.

- 28sqm\* of your own warehouse area
- 18sqm\* of private first floor office
- 10sqm\* of additional storage upstairs next to the office
- Roller door access
- 3 phase power
- High commercial clearance
- Parking
- Shared kitchen and M/F bathrooms
- Located in popular Burleigh Gardens Estate